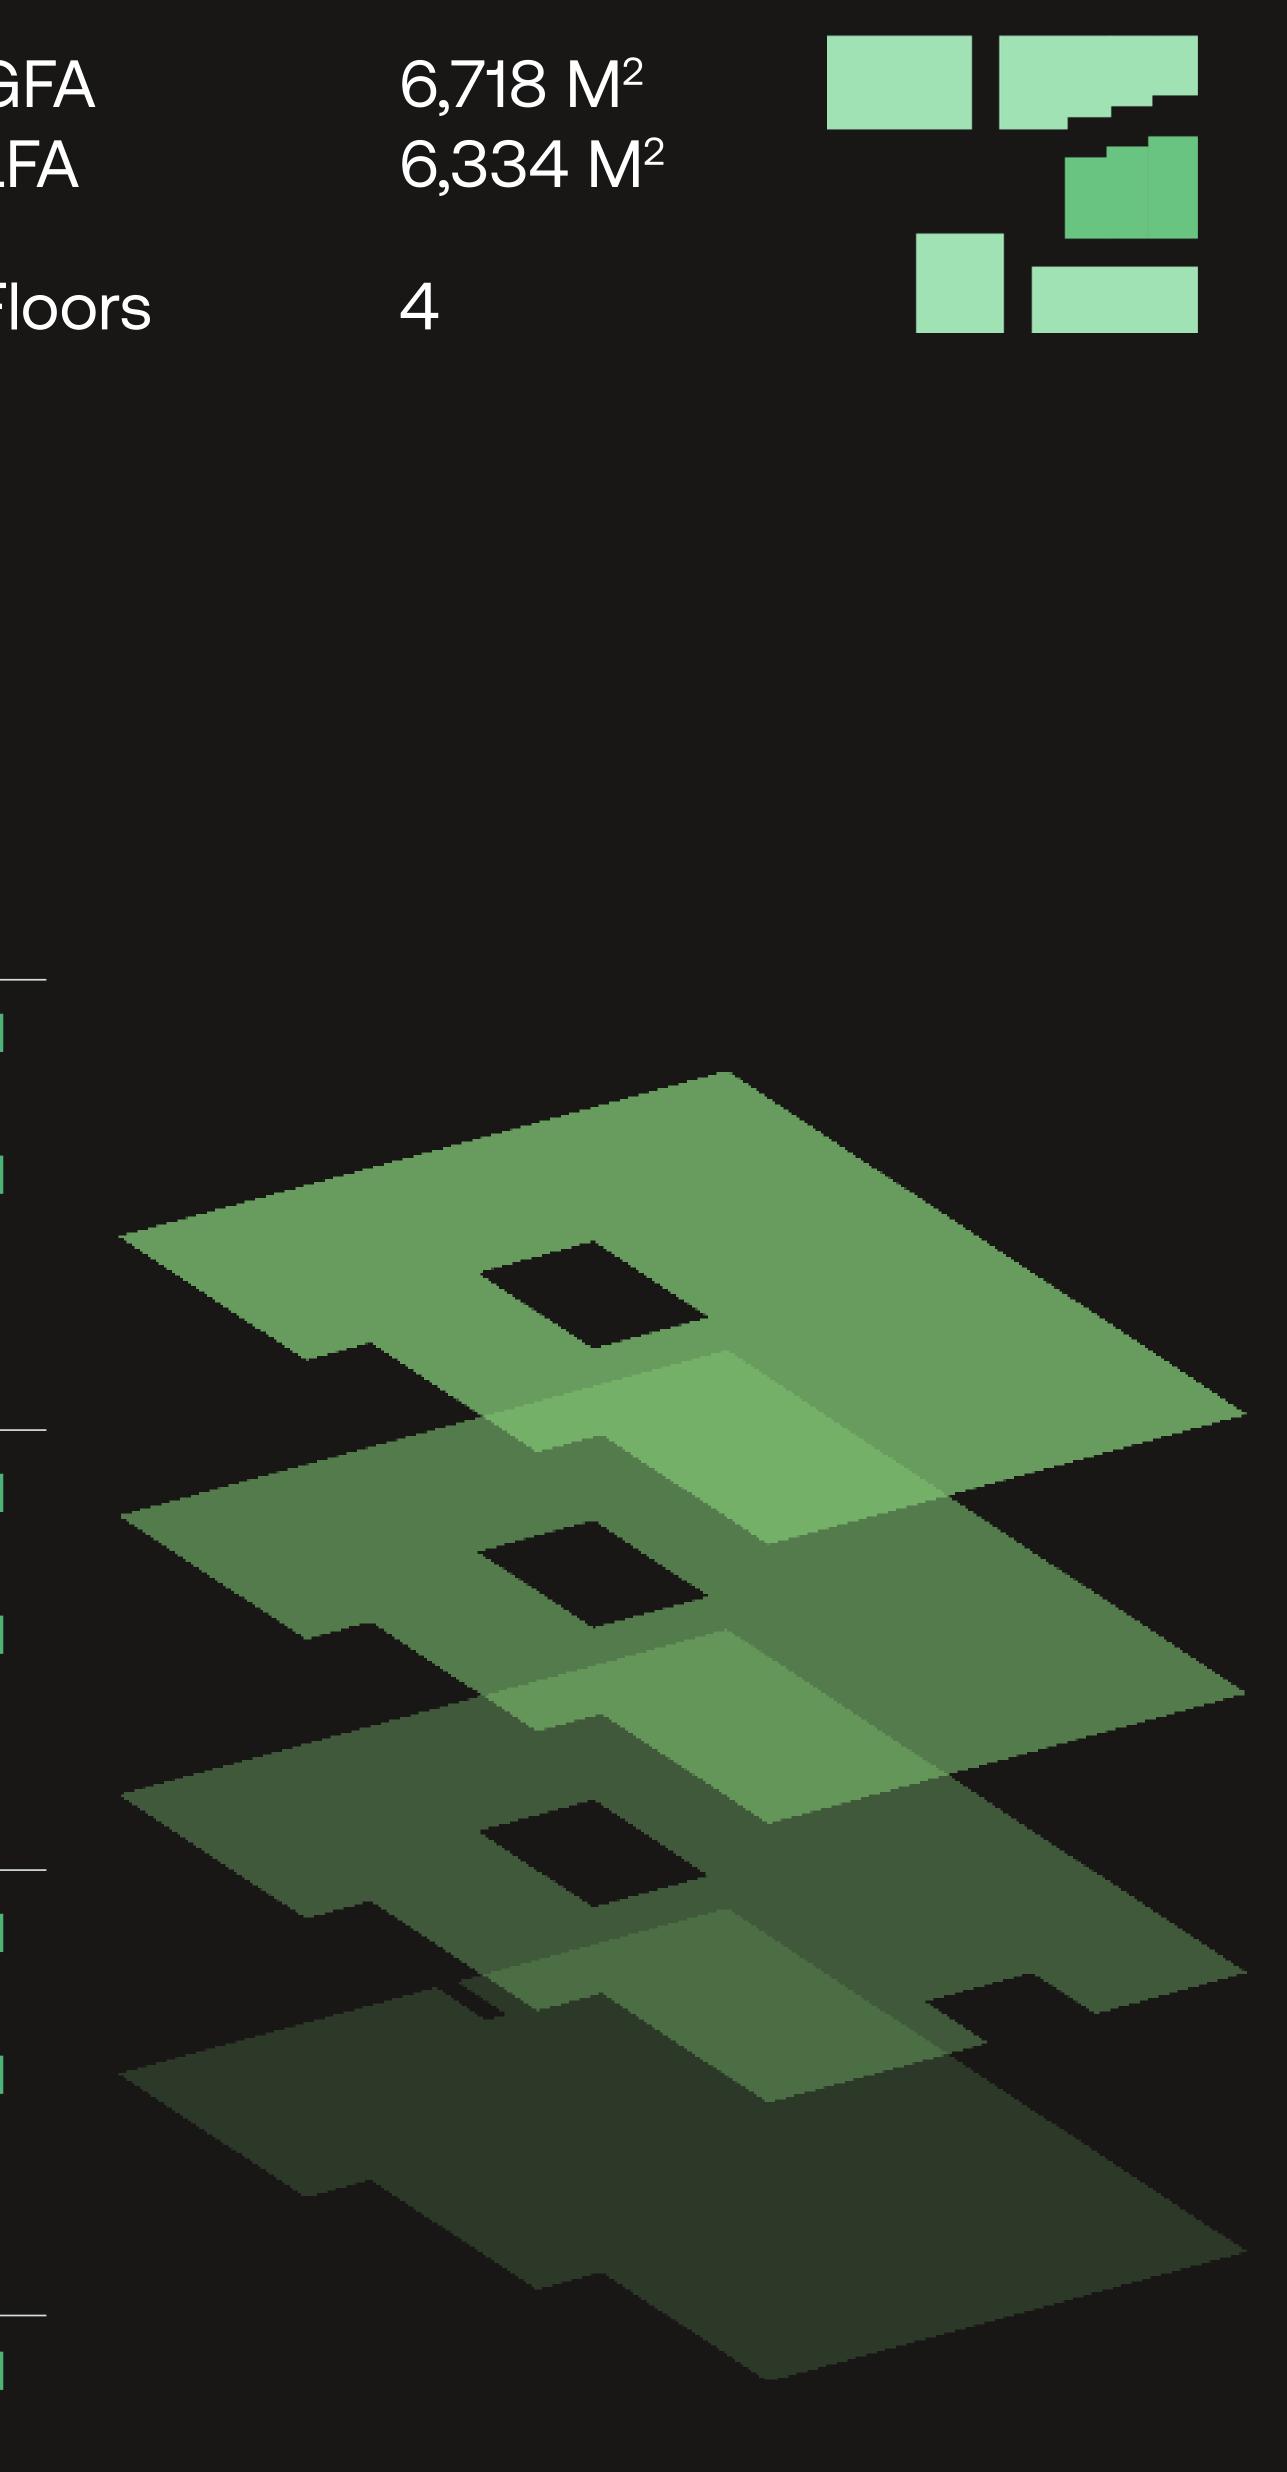

### Water Building

| ( |  |
|---|--|
|   |  |
|   |  |
| F |  |

| n Floor  | GFA | 1,710 SQM        |
|----------|-----|------------------|
|          | LFA | 1,077 SQM        |
|          |     |                  |
| Floor    | GFA | <b>1,404</b> SQM |
|          | LFA | 1,311 SQM        |
|          |     |                  |
| nd Floor | GFA | <b>1,454</b> SQM |
|          | LFA | <b>1,363</b> SQM |
|          |     |                  |
| Floor    | GFA | <b>1,464</b> SQM |
|          | LFA | 1,371 SQM        |
|          |     |                  |
| nd Floor | GFA | 1,485 SQM        |
|          | LFA | <b>1,386</b> SQM |

Third

Secon

First F

Grour