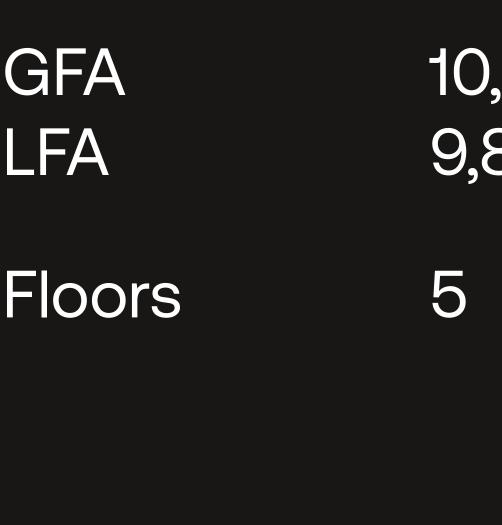

### Water Building

| ( |  |
|---|--|
|   |  |
|   |  |
| F |  |

| n Floor  | GFA | 1,710 SQM        |
|----------|-----|------------------|
|          | LFA | 1,077 SQM        |
|          |     |                  |
| Floor    | GFA | <b>1,404</b> SQM |
|          | LFA | 1,311 SQM        |
|          |     |                  |
| nd Floor | GFA | <b>1,454</b> SQM |
|          | LFA | <b>1,363</b> SQM |
|          |     |                  |
| Floor    | GFA | <b>1,464</b> SQM |
|          | LFA | 1,371 SQM        |
|          |     |                  |
| nd Floor | GFA | 1,485 SQM        |
|          | LFA | <b>1,386</b> SQM |

Third

Secon

First F

Grour