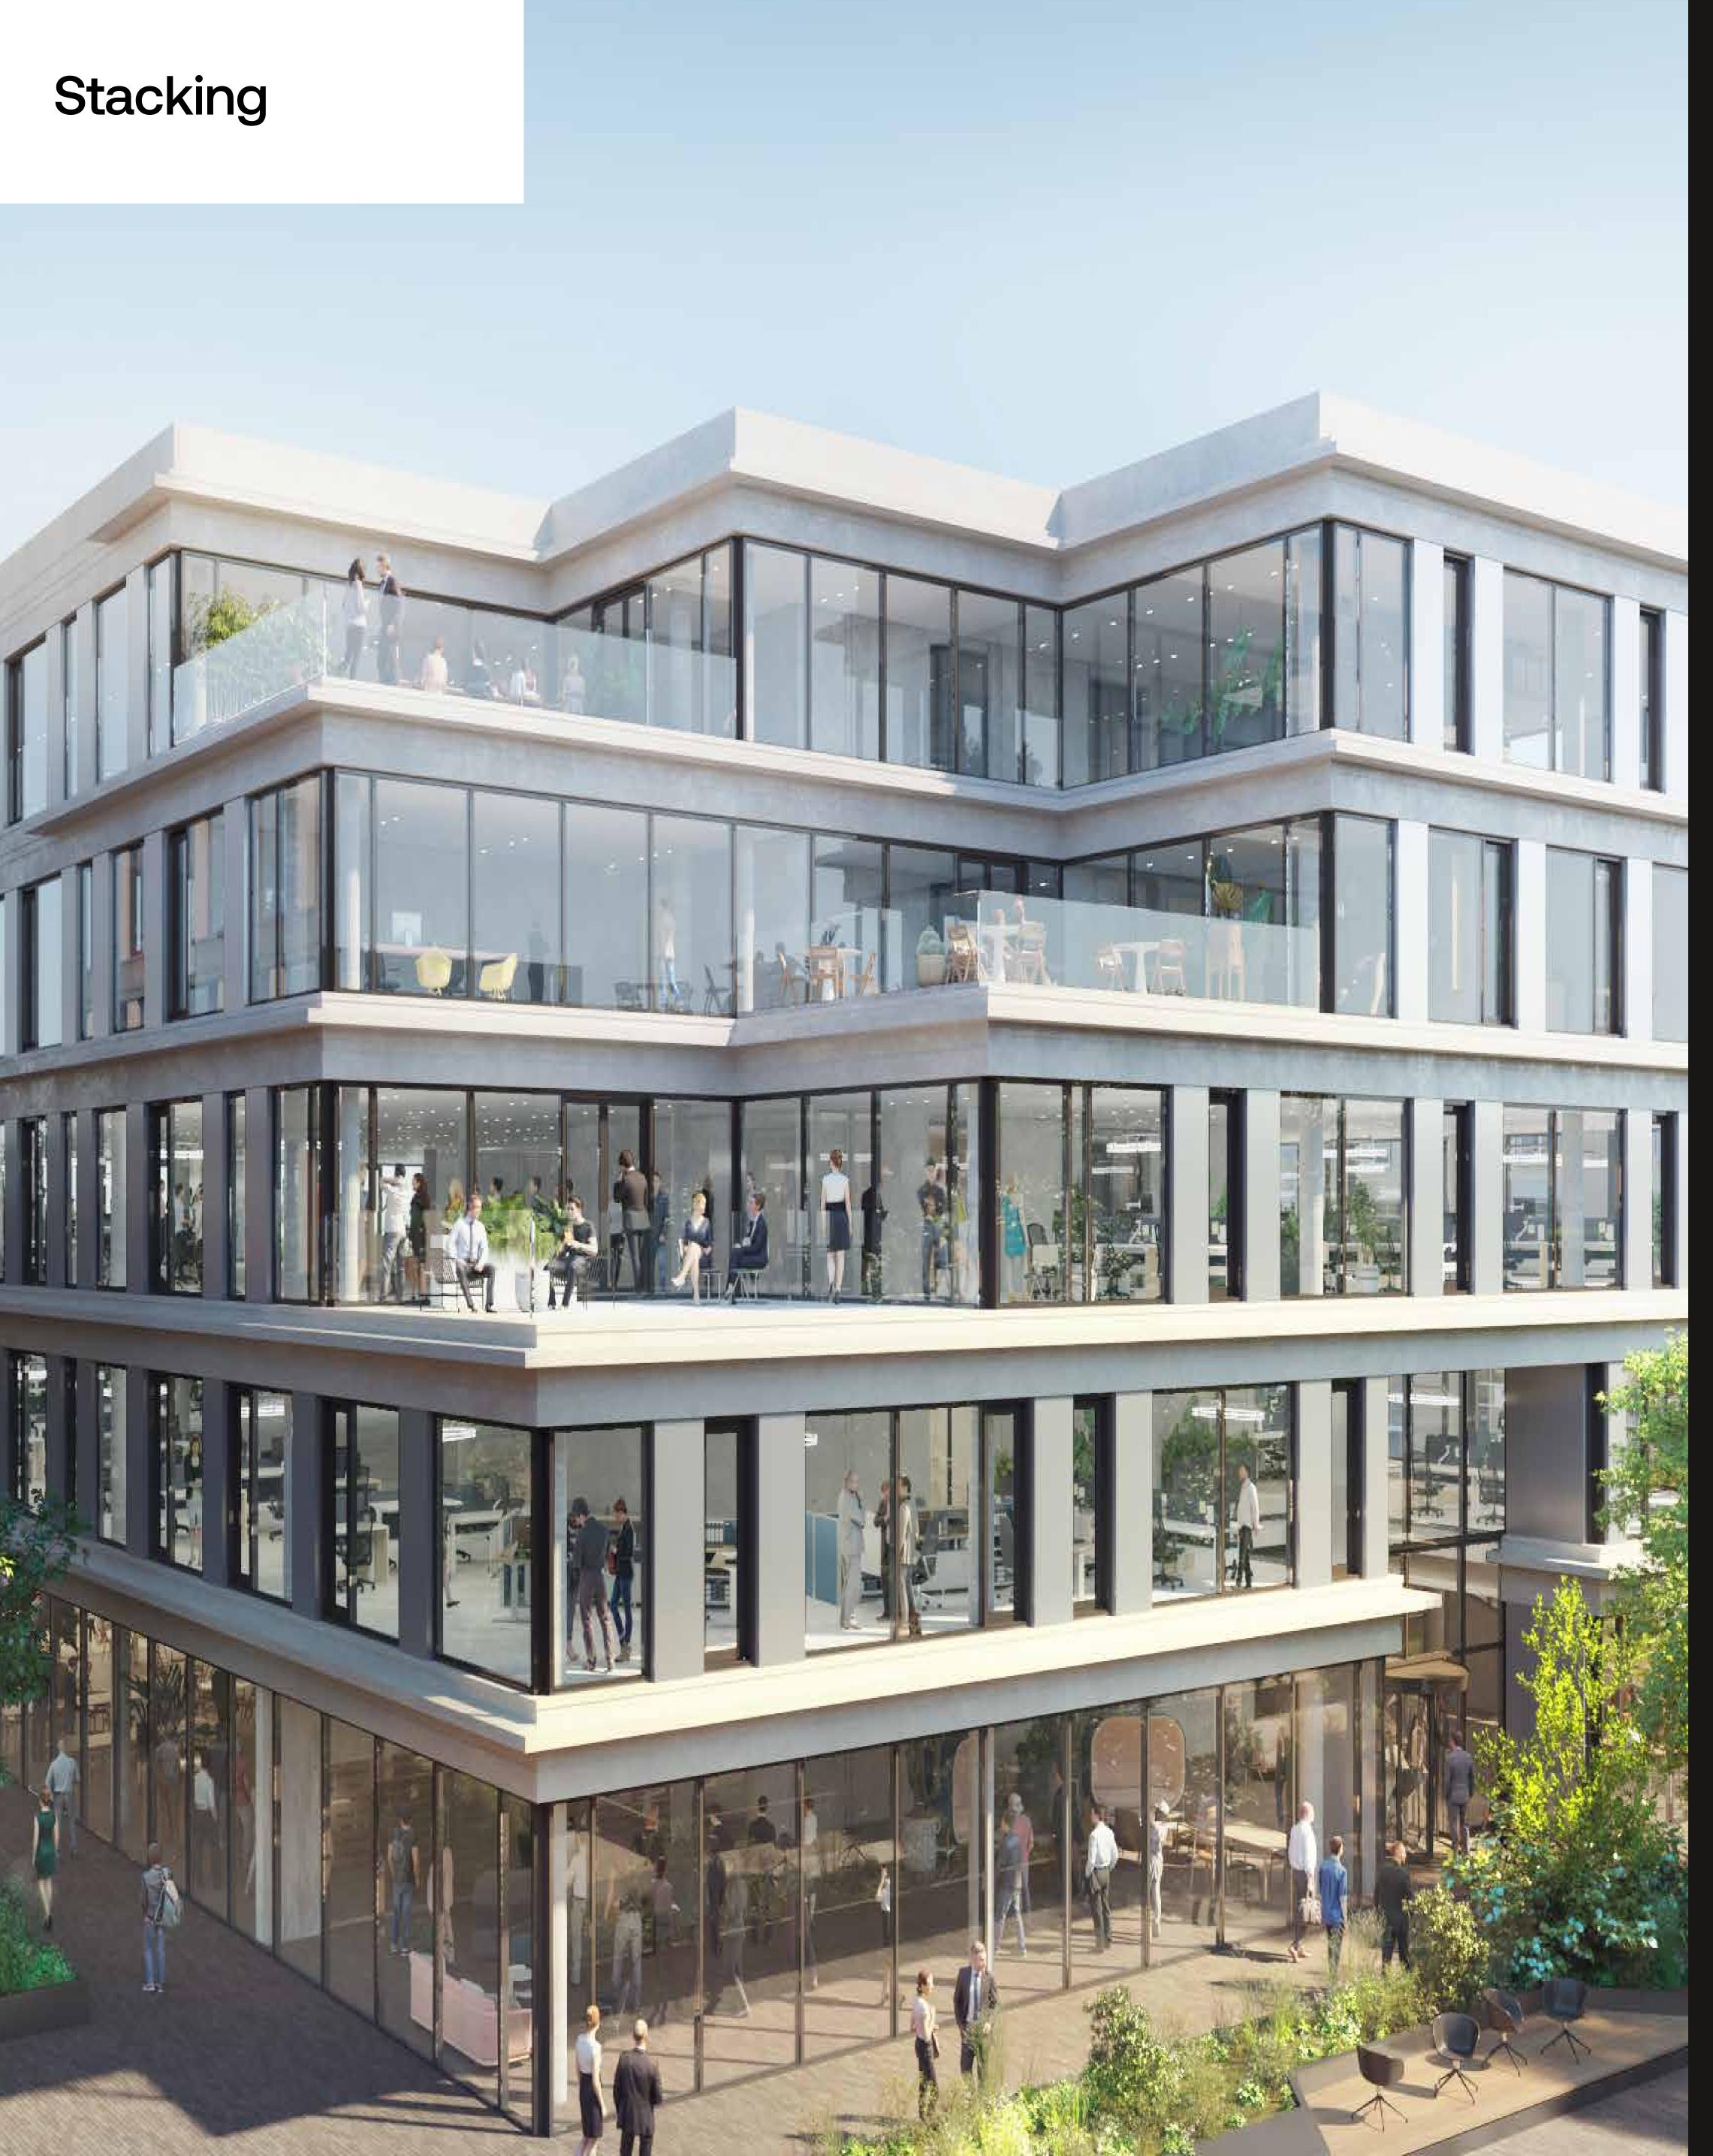

### Water Building

| ( |  |
|---|--|
|   |  |
|   |  |
| F |  |

| n Floor  | GFA | 1,710 SQM        |
|----------|-----|------------------|
|          | LFA | 1,077 SQM        |
|          |     |                  |
| Floor    | GFA | <b>1,404</b> SQM |
|          | LFA | 1,311 SQM        |
|          |     |                  |
| nd Floor | GFA | <b>1,454</b> SQM |
|          | LFA | <b>1,363</b> SQM |
|          |     |                  |
| Floor    | GFA | <b>1,464</b> SQM |
|          | LFA | 1,371 SQM        |
|          |     |                  |
| nd Floor | GFA | 1,485 SQM        |
|          | LFA | <b>1,386</b> SQM |