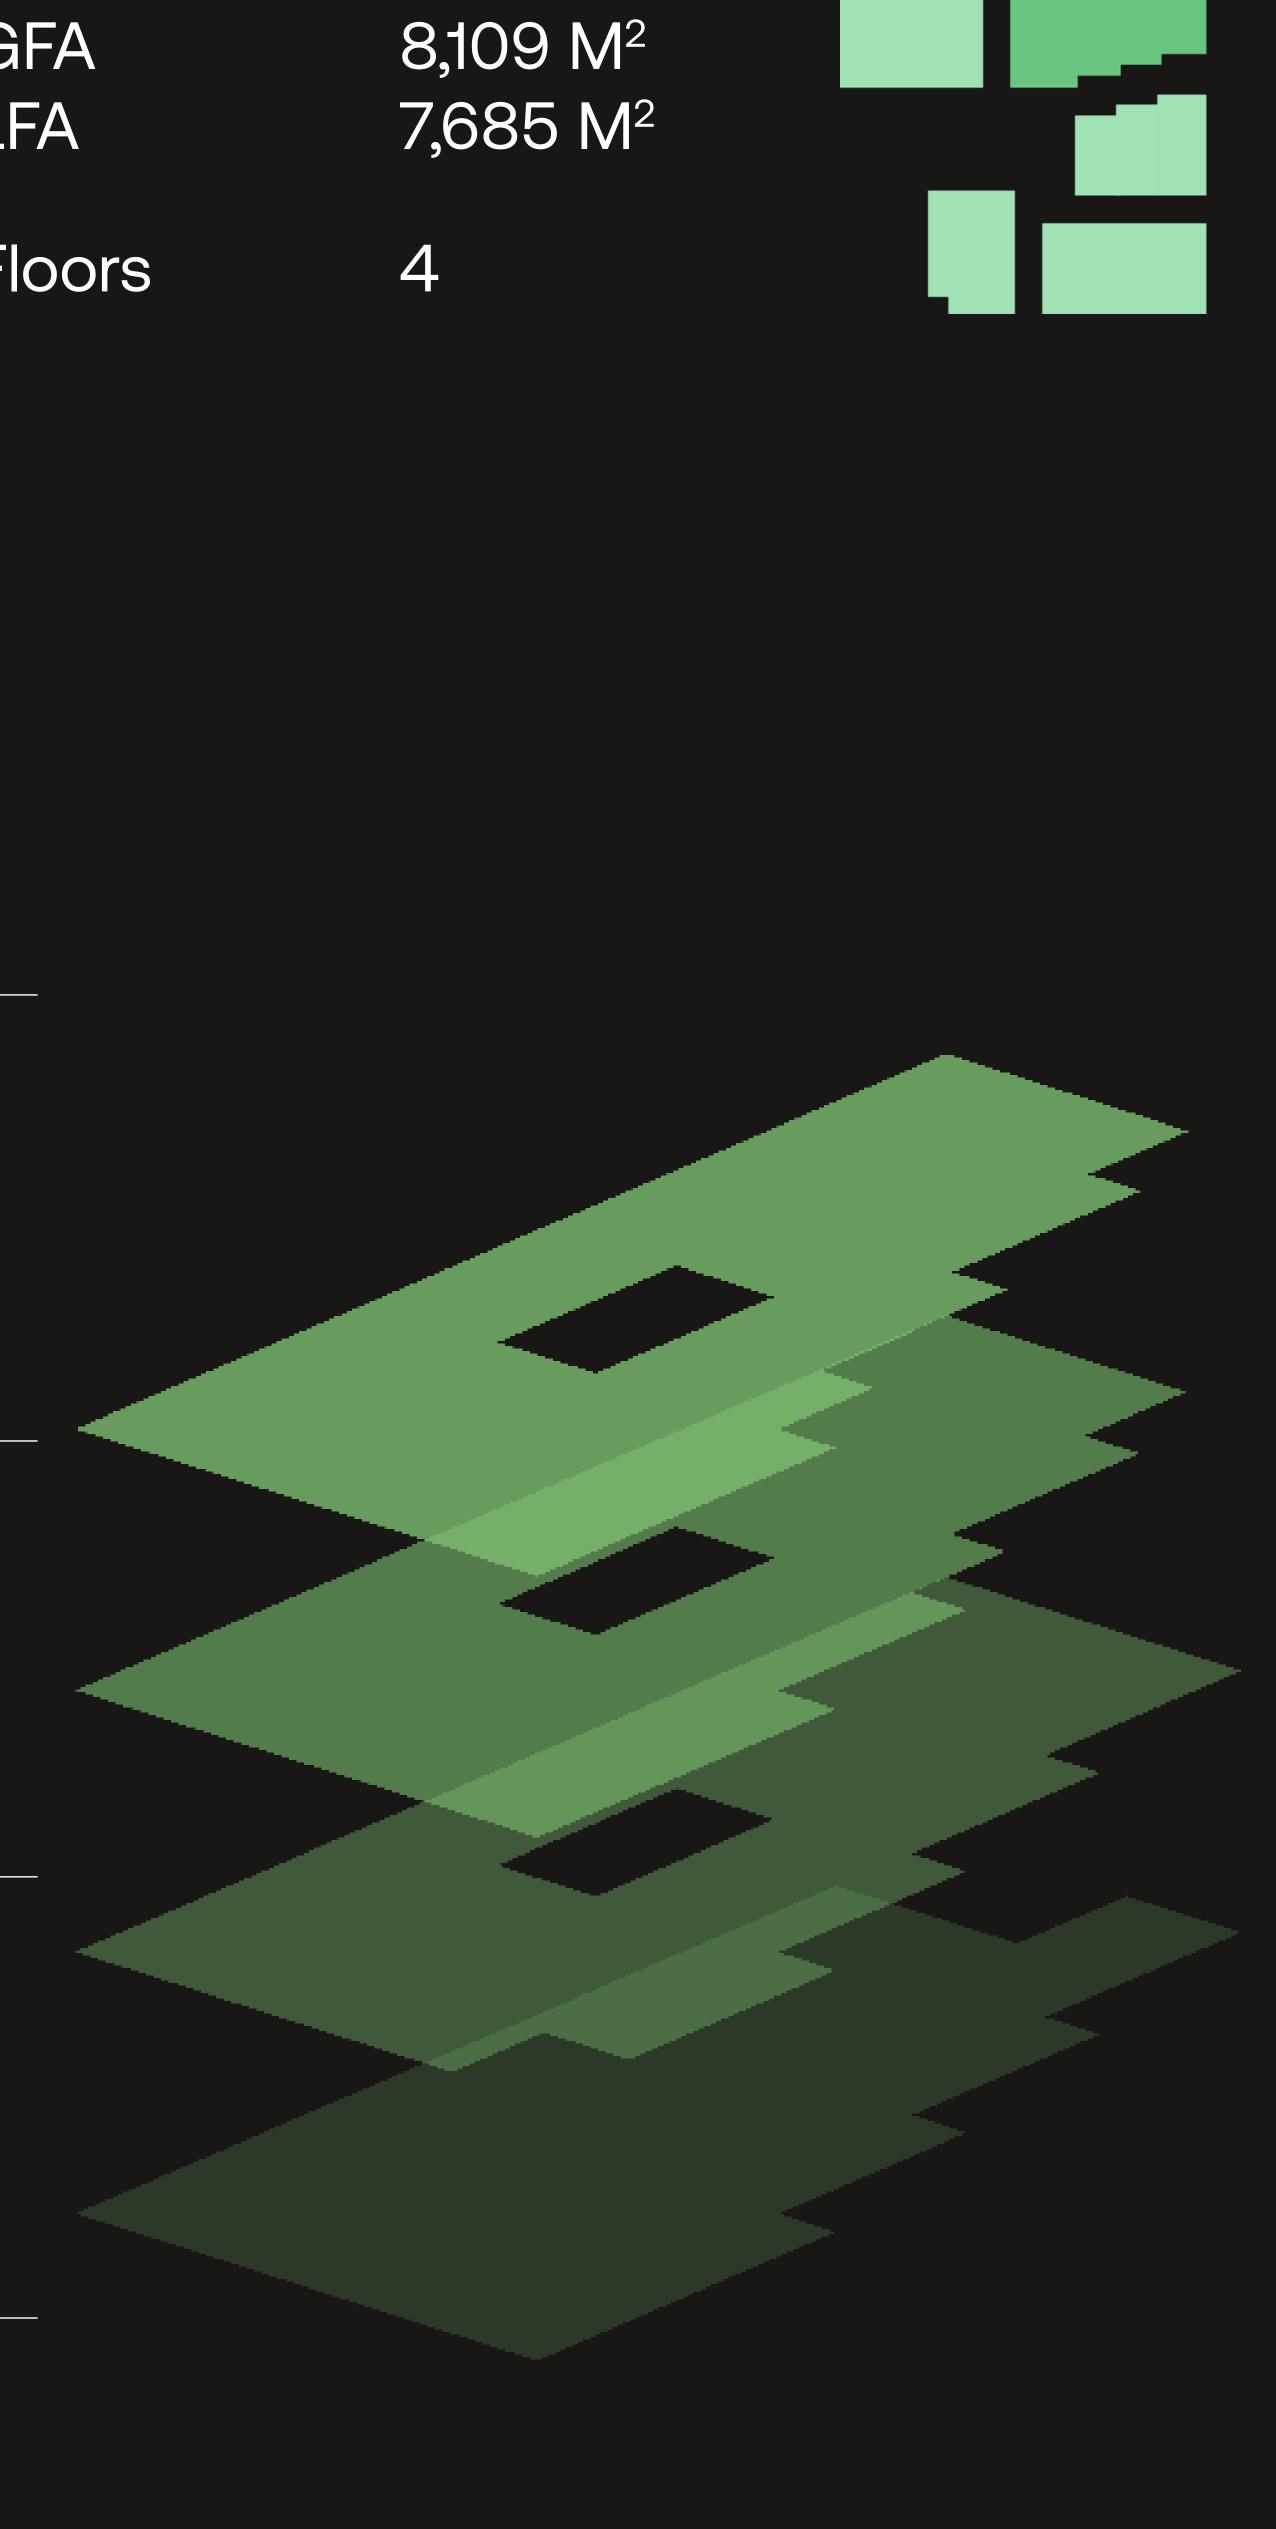

### Water Building

| ( |  |
|---|--|
|   |  |
|   |  |
| F |  |

| n Floor  | GFA | 1,710 SQM        |
|----------|-----|------------------|
|          | LFA | 1,077 SQM        |
|          |     |                  |
| Floor    | GFA | <b>1,404</b> SQM |
|          | LFA | 1,311 SQM        |
|          |     |                  |
| nd Floor | GFA | <b>1,454</b> SQM |
|          | LFA | <b>1,363</b> SQM |
|          |     |                  |
| Floor    | GFA | <b>1,464</b> SQM |
|          | LFA | 1,371 SQM        |
|          |     |                  |
| nd Floor | GFA | 1,485 SQM        |
|          | LFA | <b>1,386</b> SQM |