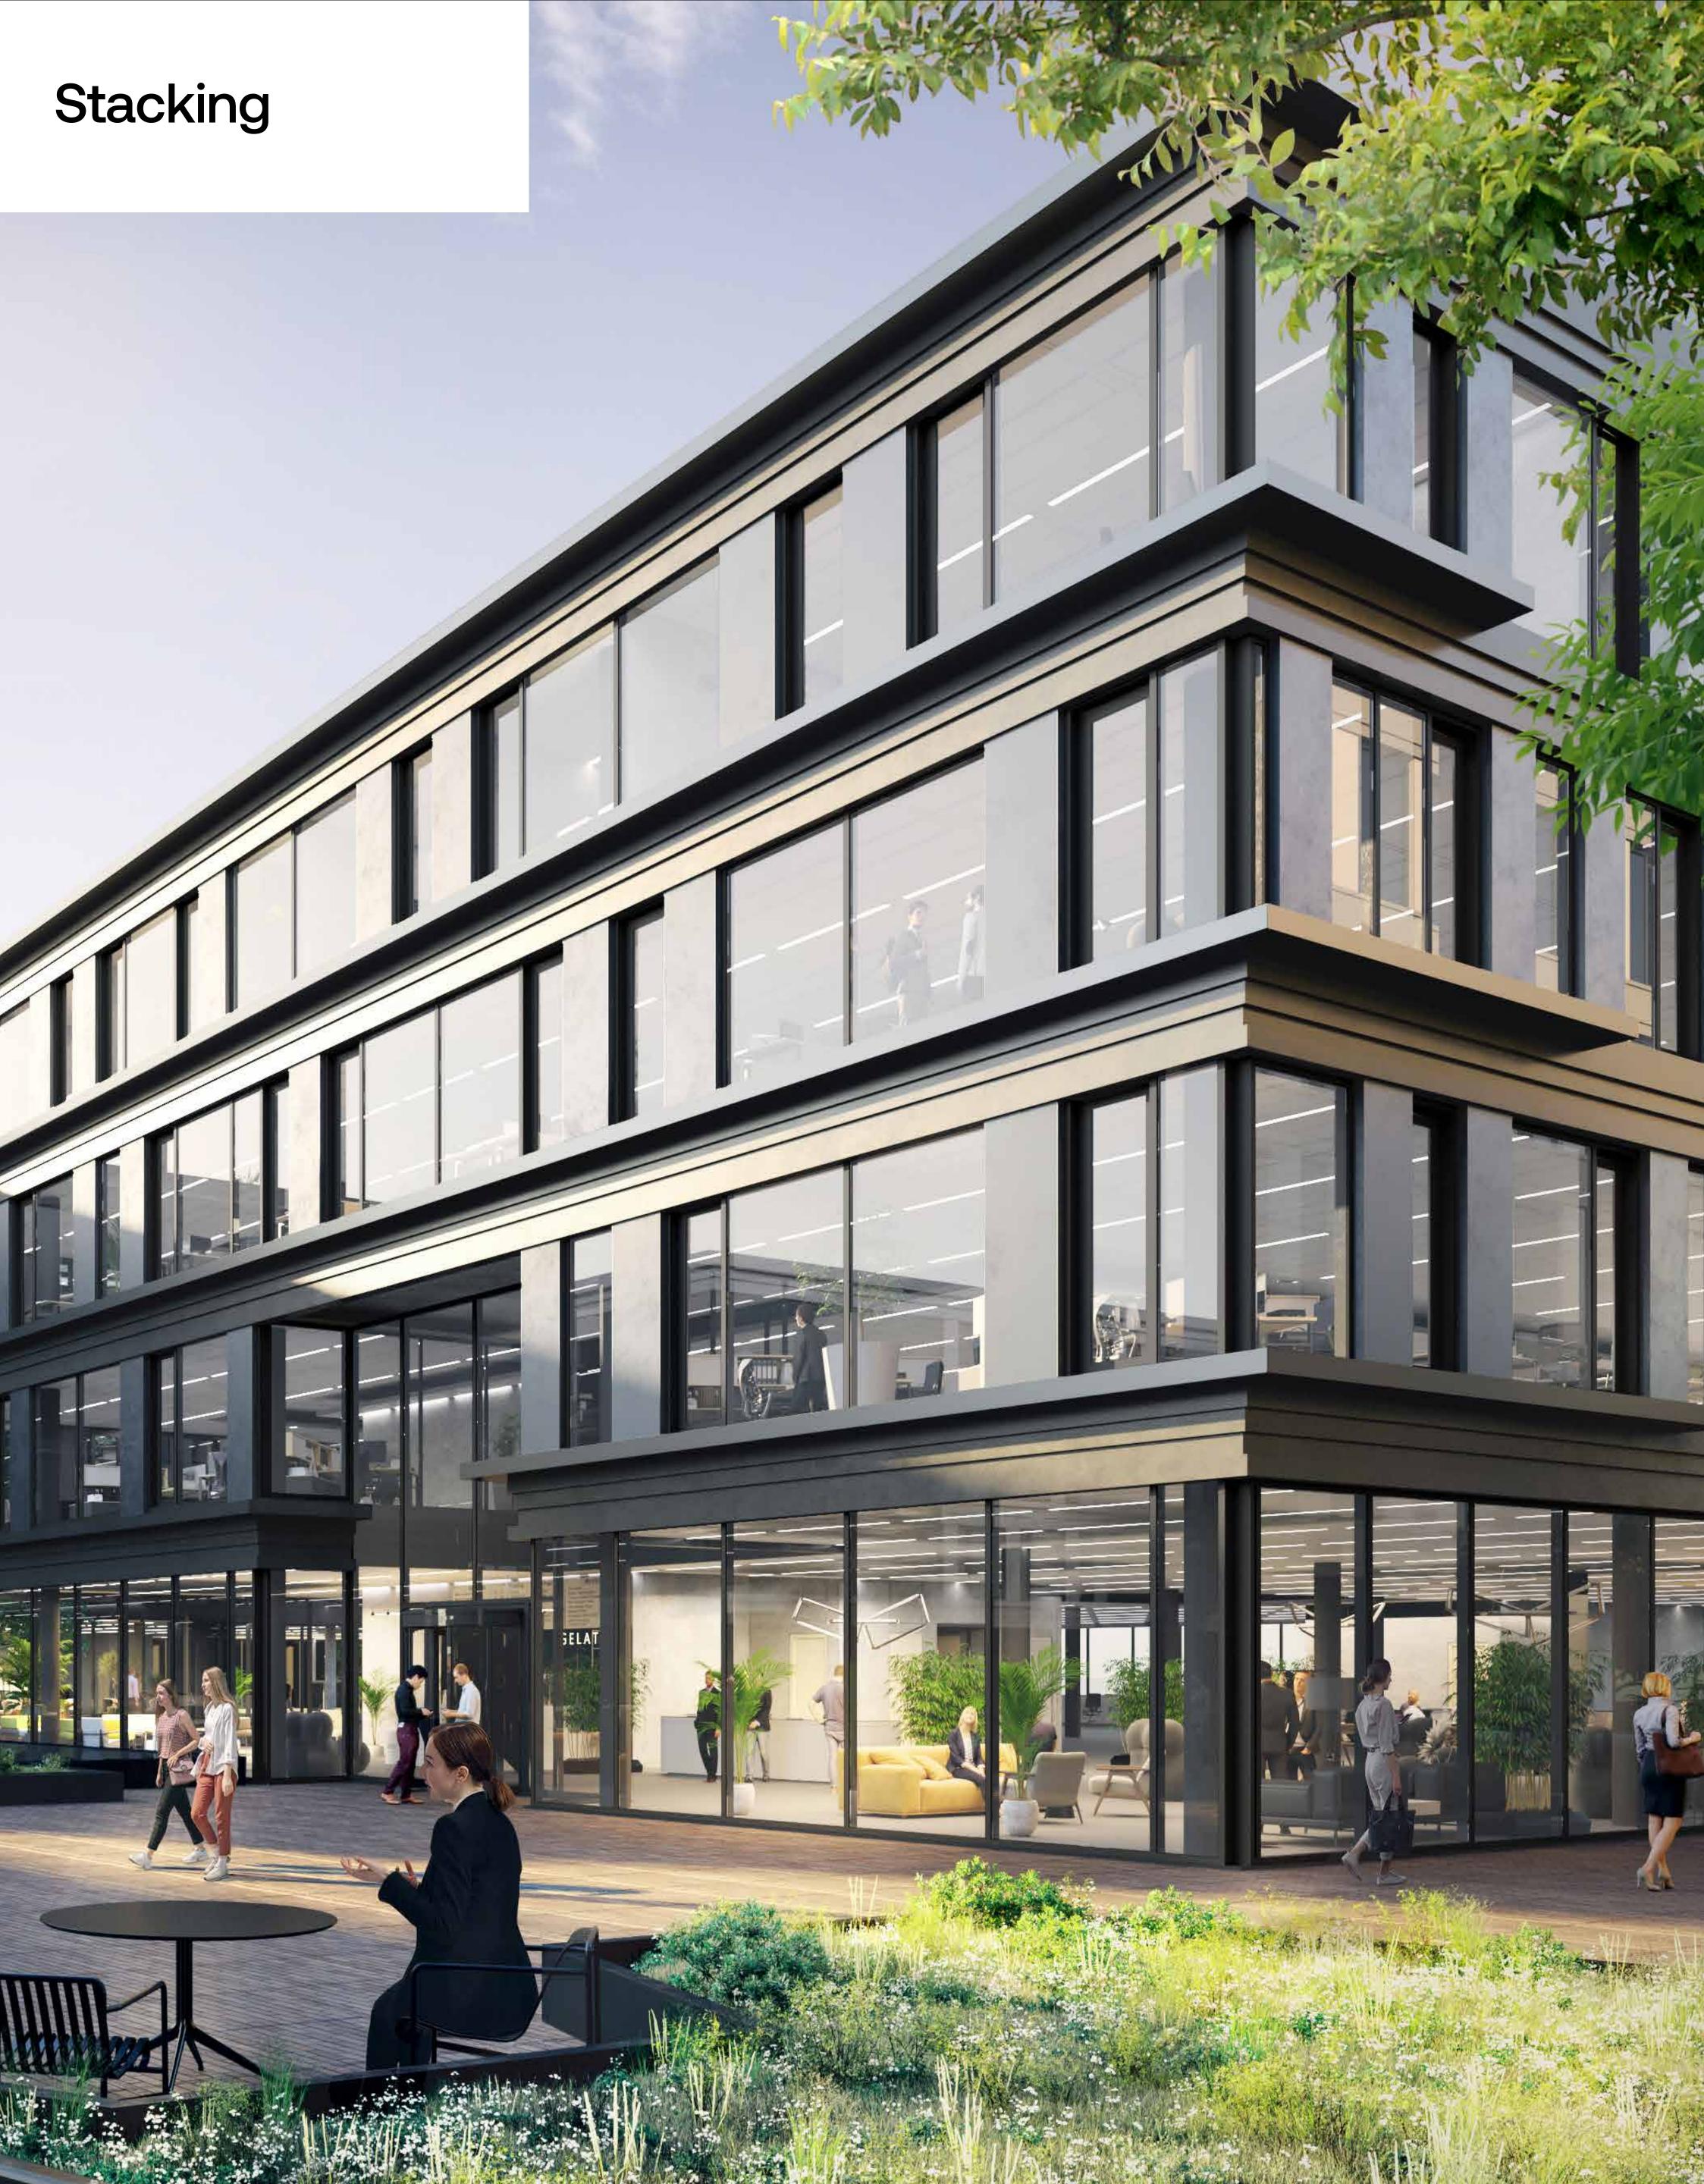

|
| Floor    | GFA | <b>1,464</b> SQM |
|          | LFA | 1,371 SQM        |
|          |     |                  |
| nd Floor | GFA | 1,485 SQM        |
|          | LFA | <b>1,386</b> SQM |















Third

Secon

First F

Grour

### Wood Building

|  | ( |
|--|---|

| GFA | <b>1,833</b> SQM                |
|-----|---------------------------------|
| LFA | 1,726 SQM                       |
| GFA | 2,081 SQM                       |
| LFA | 1,977 SQM                       |
| GFA | 2,159 SQM                       |
| LFA | 2,064 SQM                       |
| GFA | 2,126 SQM                       |
| LFA | 2,020 SQM                       |
| GFA | 2,169 SQM                       |
| LFA | 2,067 <sup>sqm</sup>            |
|     | LFA<br>GFA<br>LFA<br>LFA<br>LFA |















Third

Secon

First F

Groun

## Earth Building

| ( |  |
|---|--|
| l |  |
|   |  |
|   |  |

| Floor    | GFA | 1,671 | SQM |
|----------|-----|-------|-----|
|          | LFA | 1,572 | SQM |
| nd Floor | GFA | 1,671 | SQM |
|          | LFA | 1,572 | SQM |
|          |     |       |     |
| -loor    | GFA | 1,631 | SQM |
|          | LFA | 1,531 | SQM |
|          |     |       |     |
| nd Floor | GFA | 1,743 | SQM |
|          | LFA | 1,658 | SQM |
|          |     |       |     |









Third

Secor

First F

Groun

### Metal Building

| ( |  |
|---|--|
| L |  |
|   |  |
| F |  |

| Floor    | GFA | 1,952 SQM            |
|----------|-----|----------------------|
|          | LFA | <b>1,846</b> SQM     |
|          |     |                      |
| nd Floor | GFA | <b>1,984</b> SQ