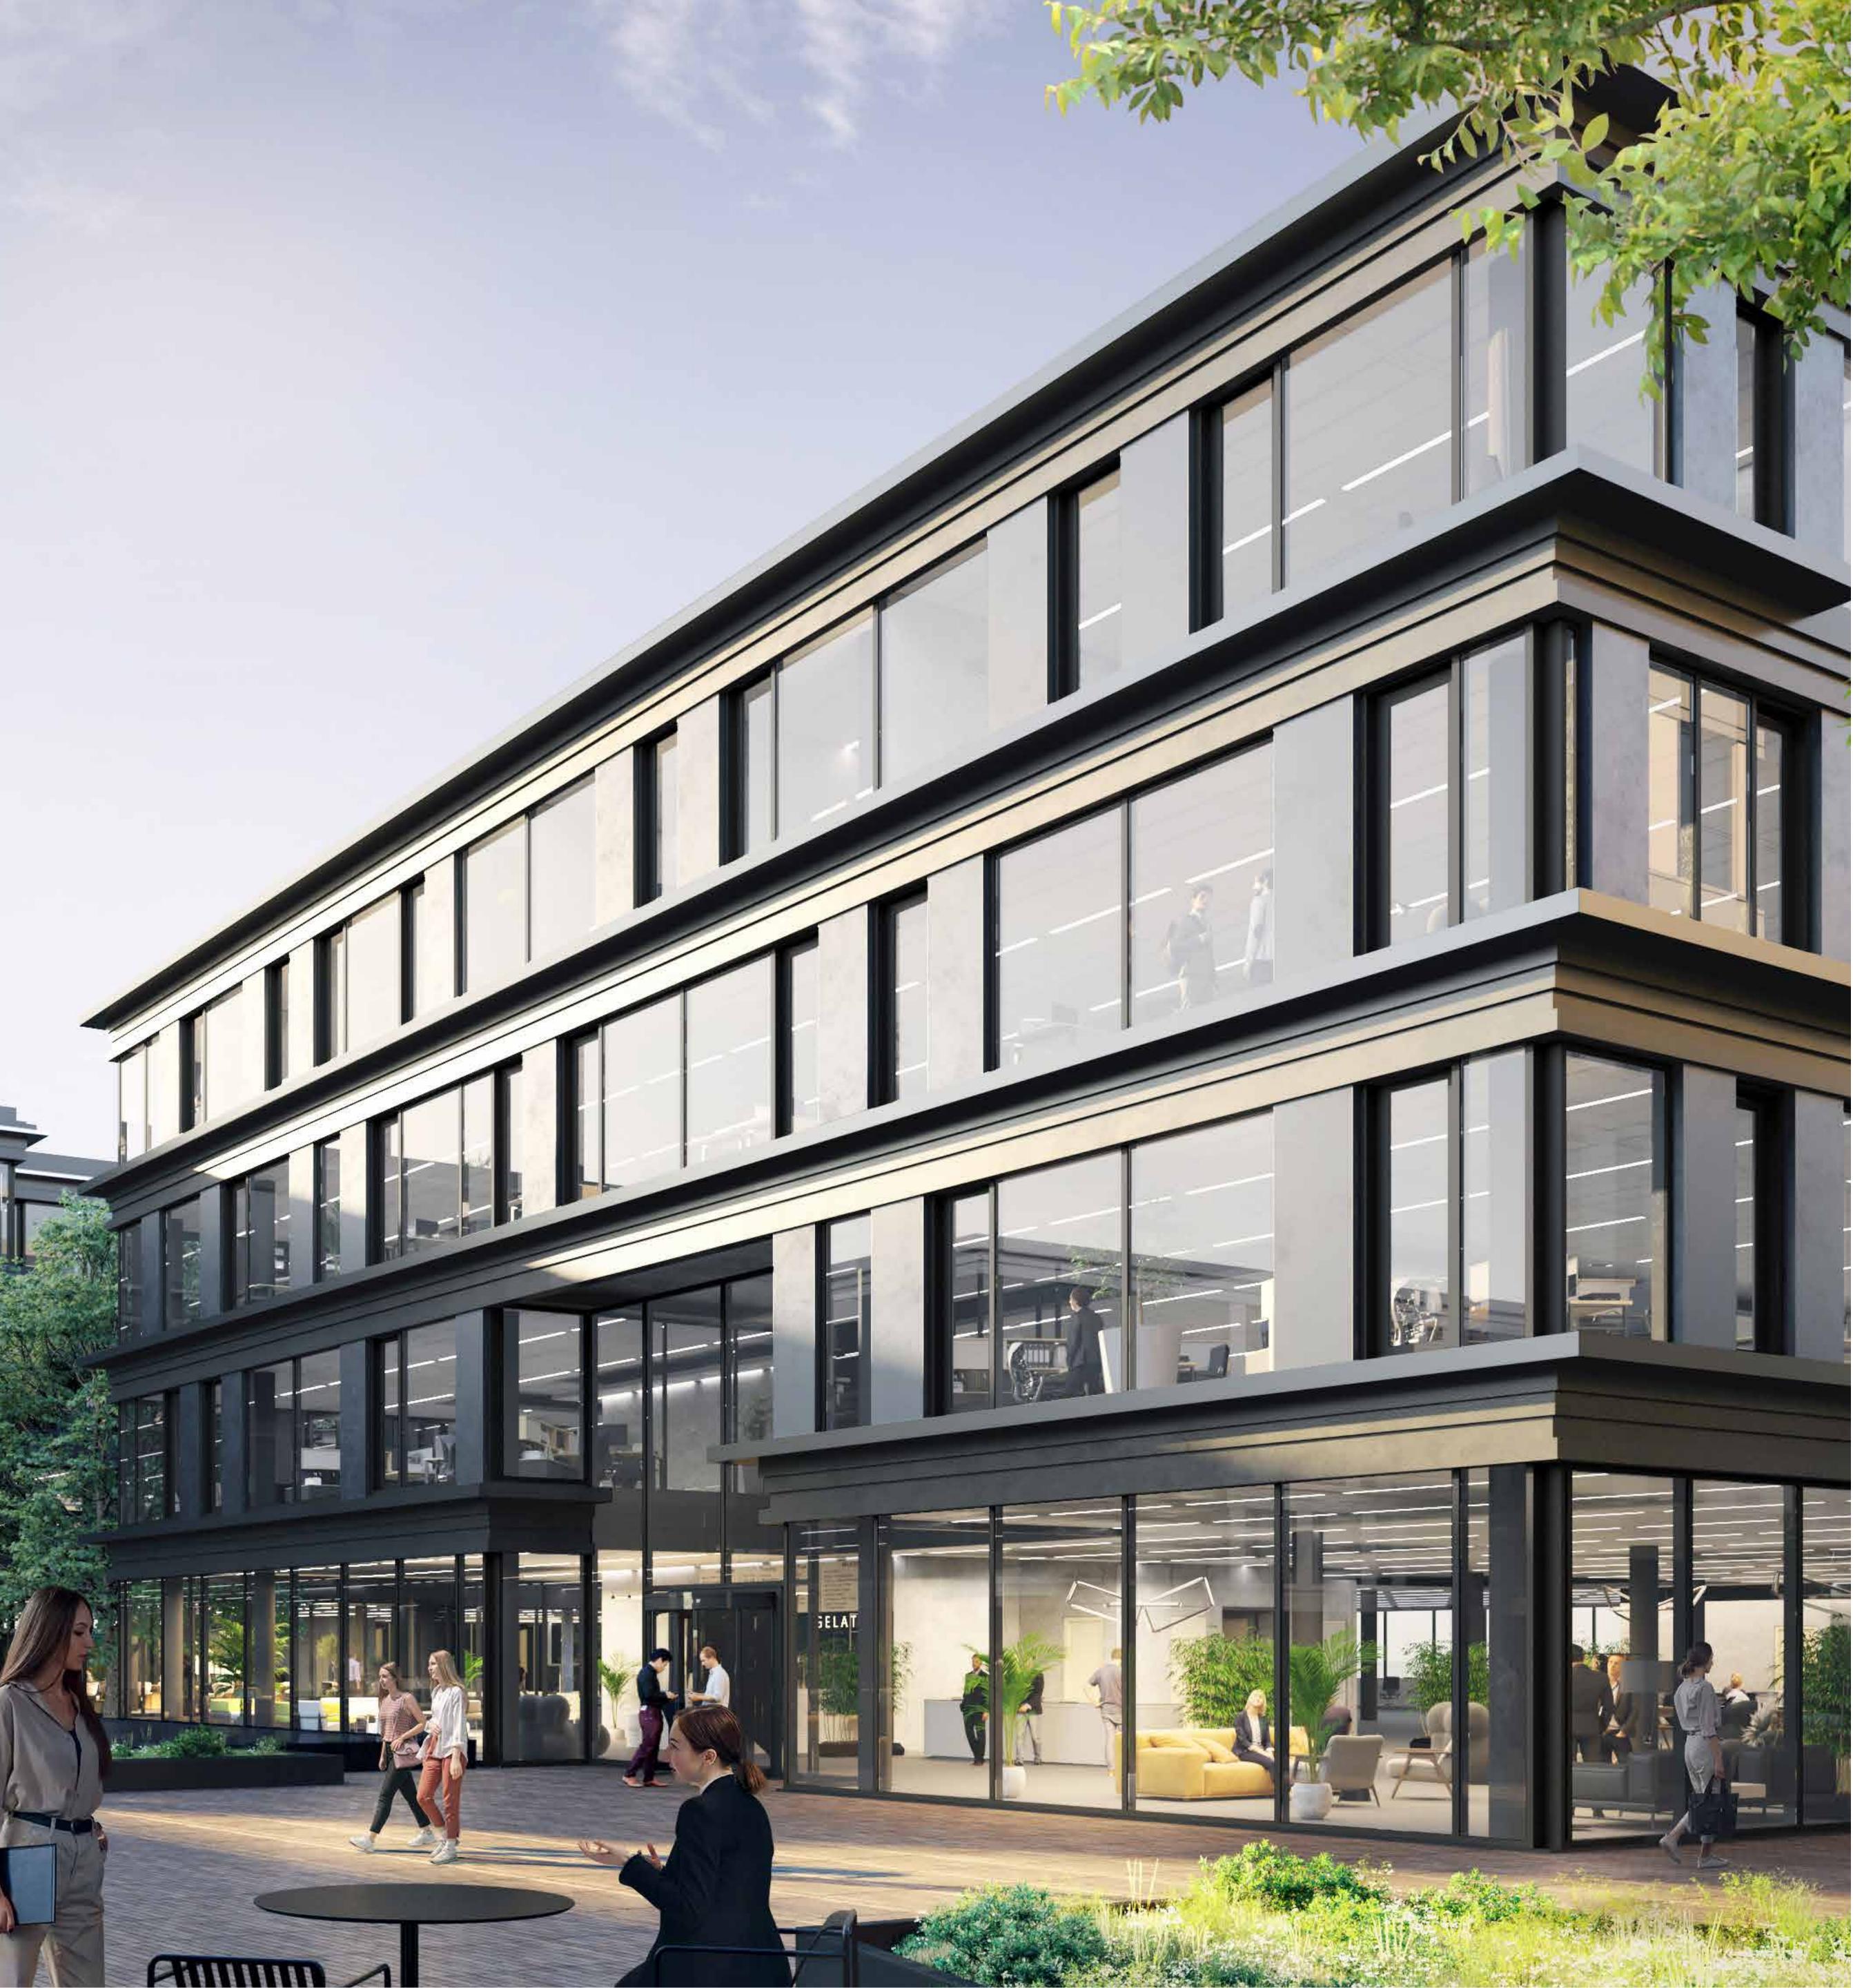

|
| Floor    | GFA | <b>1,464</b> SQM |
|          | LFA | 1,371 SQM        |
|          |     |                  |
| nd Floor | GFA | 1,485 SQM        |
|          | LFA | <b>1,386</b> SQM |















Third

Secon

First F

Grour

### Wood Building

|  | ( |
|--|---|

| GFA | <b>1,833</b> SQM                |
|-----|---------------------------------|
| LFA | 1,726 SQM                       |
| GFA | 2,081 SQM                       |
| LFA | 1,977 SQM                       |
| GFA | 2,159 SQM                       |
| LFA | 2,064 SQM                       |
| GFA | 2,126 SQM                       |
| LFA | 2,020 SQM                       |
| GFA | 2,169 SQM                       |
| LFA | 2,067 <sup>sqm</sup>            |
|     | LFA<br>GFA<br>LFA<br>LFA<br>LFA |















Third

Secon

First F

Groun

## Earth Building

| ( |  |
|---|--|
| l |  |
|   |  |
|   |  |

| Floor    | GFA | 1,671 | SQM |
|----------|-----|-------|-----|
|          | LFA | 1,572 | SQM |
| nd Floor | GFA | 1,671 | SQM |
|          | LFA | 1,572 | SQM |
|          |     |       |     |
| -loor    | GFA | 1,631 | SQM |
|          | LFA | 1,531 | SQM |
|          |     |       |     |
| nd Floor | GFA | 1,743 | SQM |
|          | LFA | 1,658 | SQM |
|          |     |       |     |









Third

Secor

First F

Groun

### Metal Building

| ( |  |
|---|--|
| L |  |
|   |  |
| F |  |

| Floor    | GFA | 1,952 SQM            |
|----------|-----|----------------------|
|          | LFA | <b>1,846</b> SQM     |
|          |     |                      |
| nd Floor | GFA | <b>1,984</b>