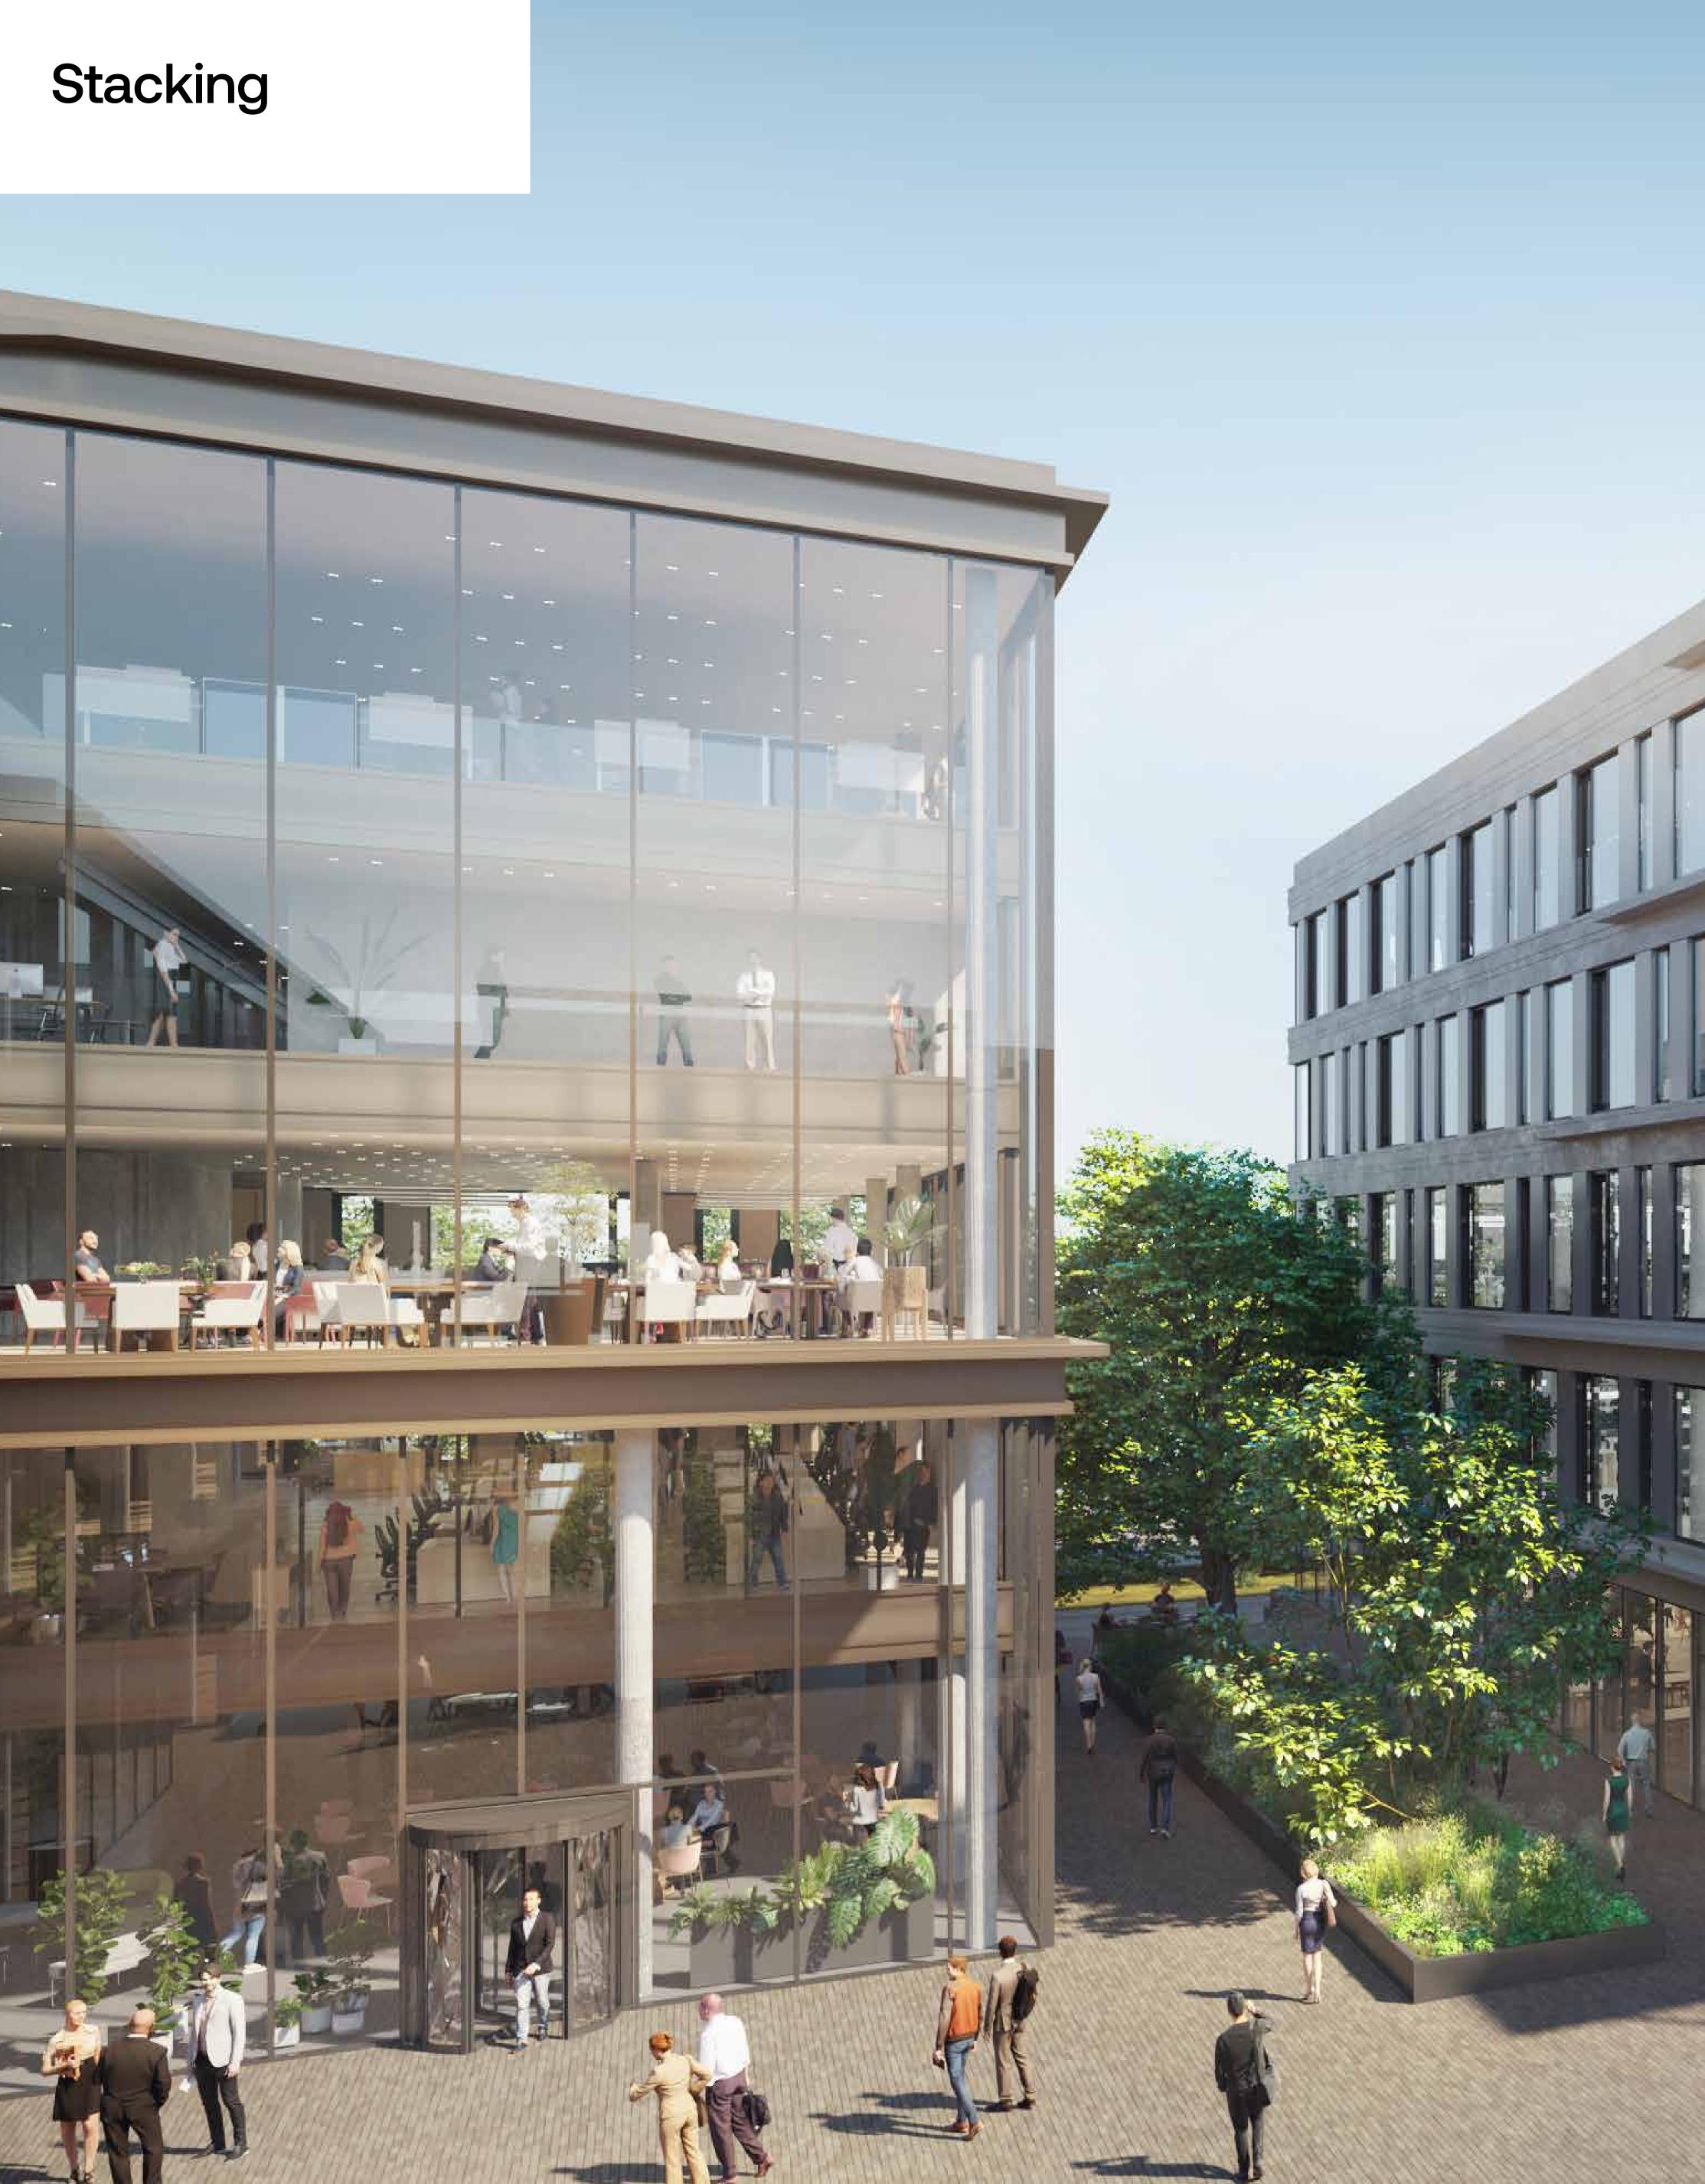

## Stackings





## Mater Building









Fourth

Third

Secon

First F

Groun

### Water Building

| ( |  |
|---|--|
|   |  |
|   |  |
| F |  |

| n Floor  | GFA | 1,710 SQM        |
|----------|-----|------------------|
|          | LFA | 1,077 SQM        |
|          |     |                  |
| Floor    | GFA | <b>1,404</b> SQM |
|          | LFA | 1,311 SQM        |
|          |     |                  |
| nd Floor | GFA | <b>1,454</b> SQM |
|          | LFA | <b>1,363</b> SQM |
|          |     |                  |
| Floor    | GFA | <b>1,464</b> SQM |
|          | LFA | 1,371 SQM        |
|          |     |                  |
| nd Floor | GFA | 1,485 SQM        |
|          | LFA | <b>1,386</b> SQM |















Third

Secon

First F

Grour

### Wood Building

|  | ( |
|--|---|

| GFA | <b>1,833</b> SQM                |
|-----|---------------------------------|
| LFA | 1,726 SQM                       |
| GFA | 2,081 SQM                       |
| LFA | 1,977 SQM                       |
| GFA | 2,159 SQM                       |
| LFA | 2,064 SQM                       |
| GFA | 2,126 SQM                       |
| LFA | 2,020 SQM                       |
| GFA | 2,169 SQM                       |
| LFA | 2,067 <sup>sqm</sup>            |
|     | LFA<br>GFA<br>LFA<br>LFA<br>LFA |















Third

Secon

First F

Groun

## Earth Building

| ( |  |
|---|--|
| l |  |
|   |  |
|   |  |

| Floor    | GFA | 1,671 | SQM |
|----------|-----|-------|-----|
|          | LFA | 1,572 | SQM |
| nd Floor |