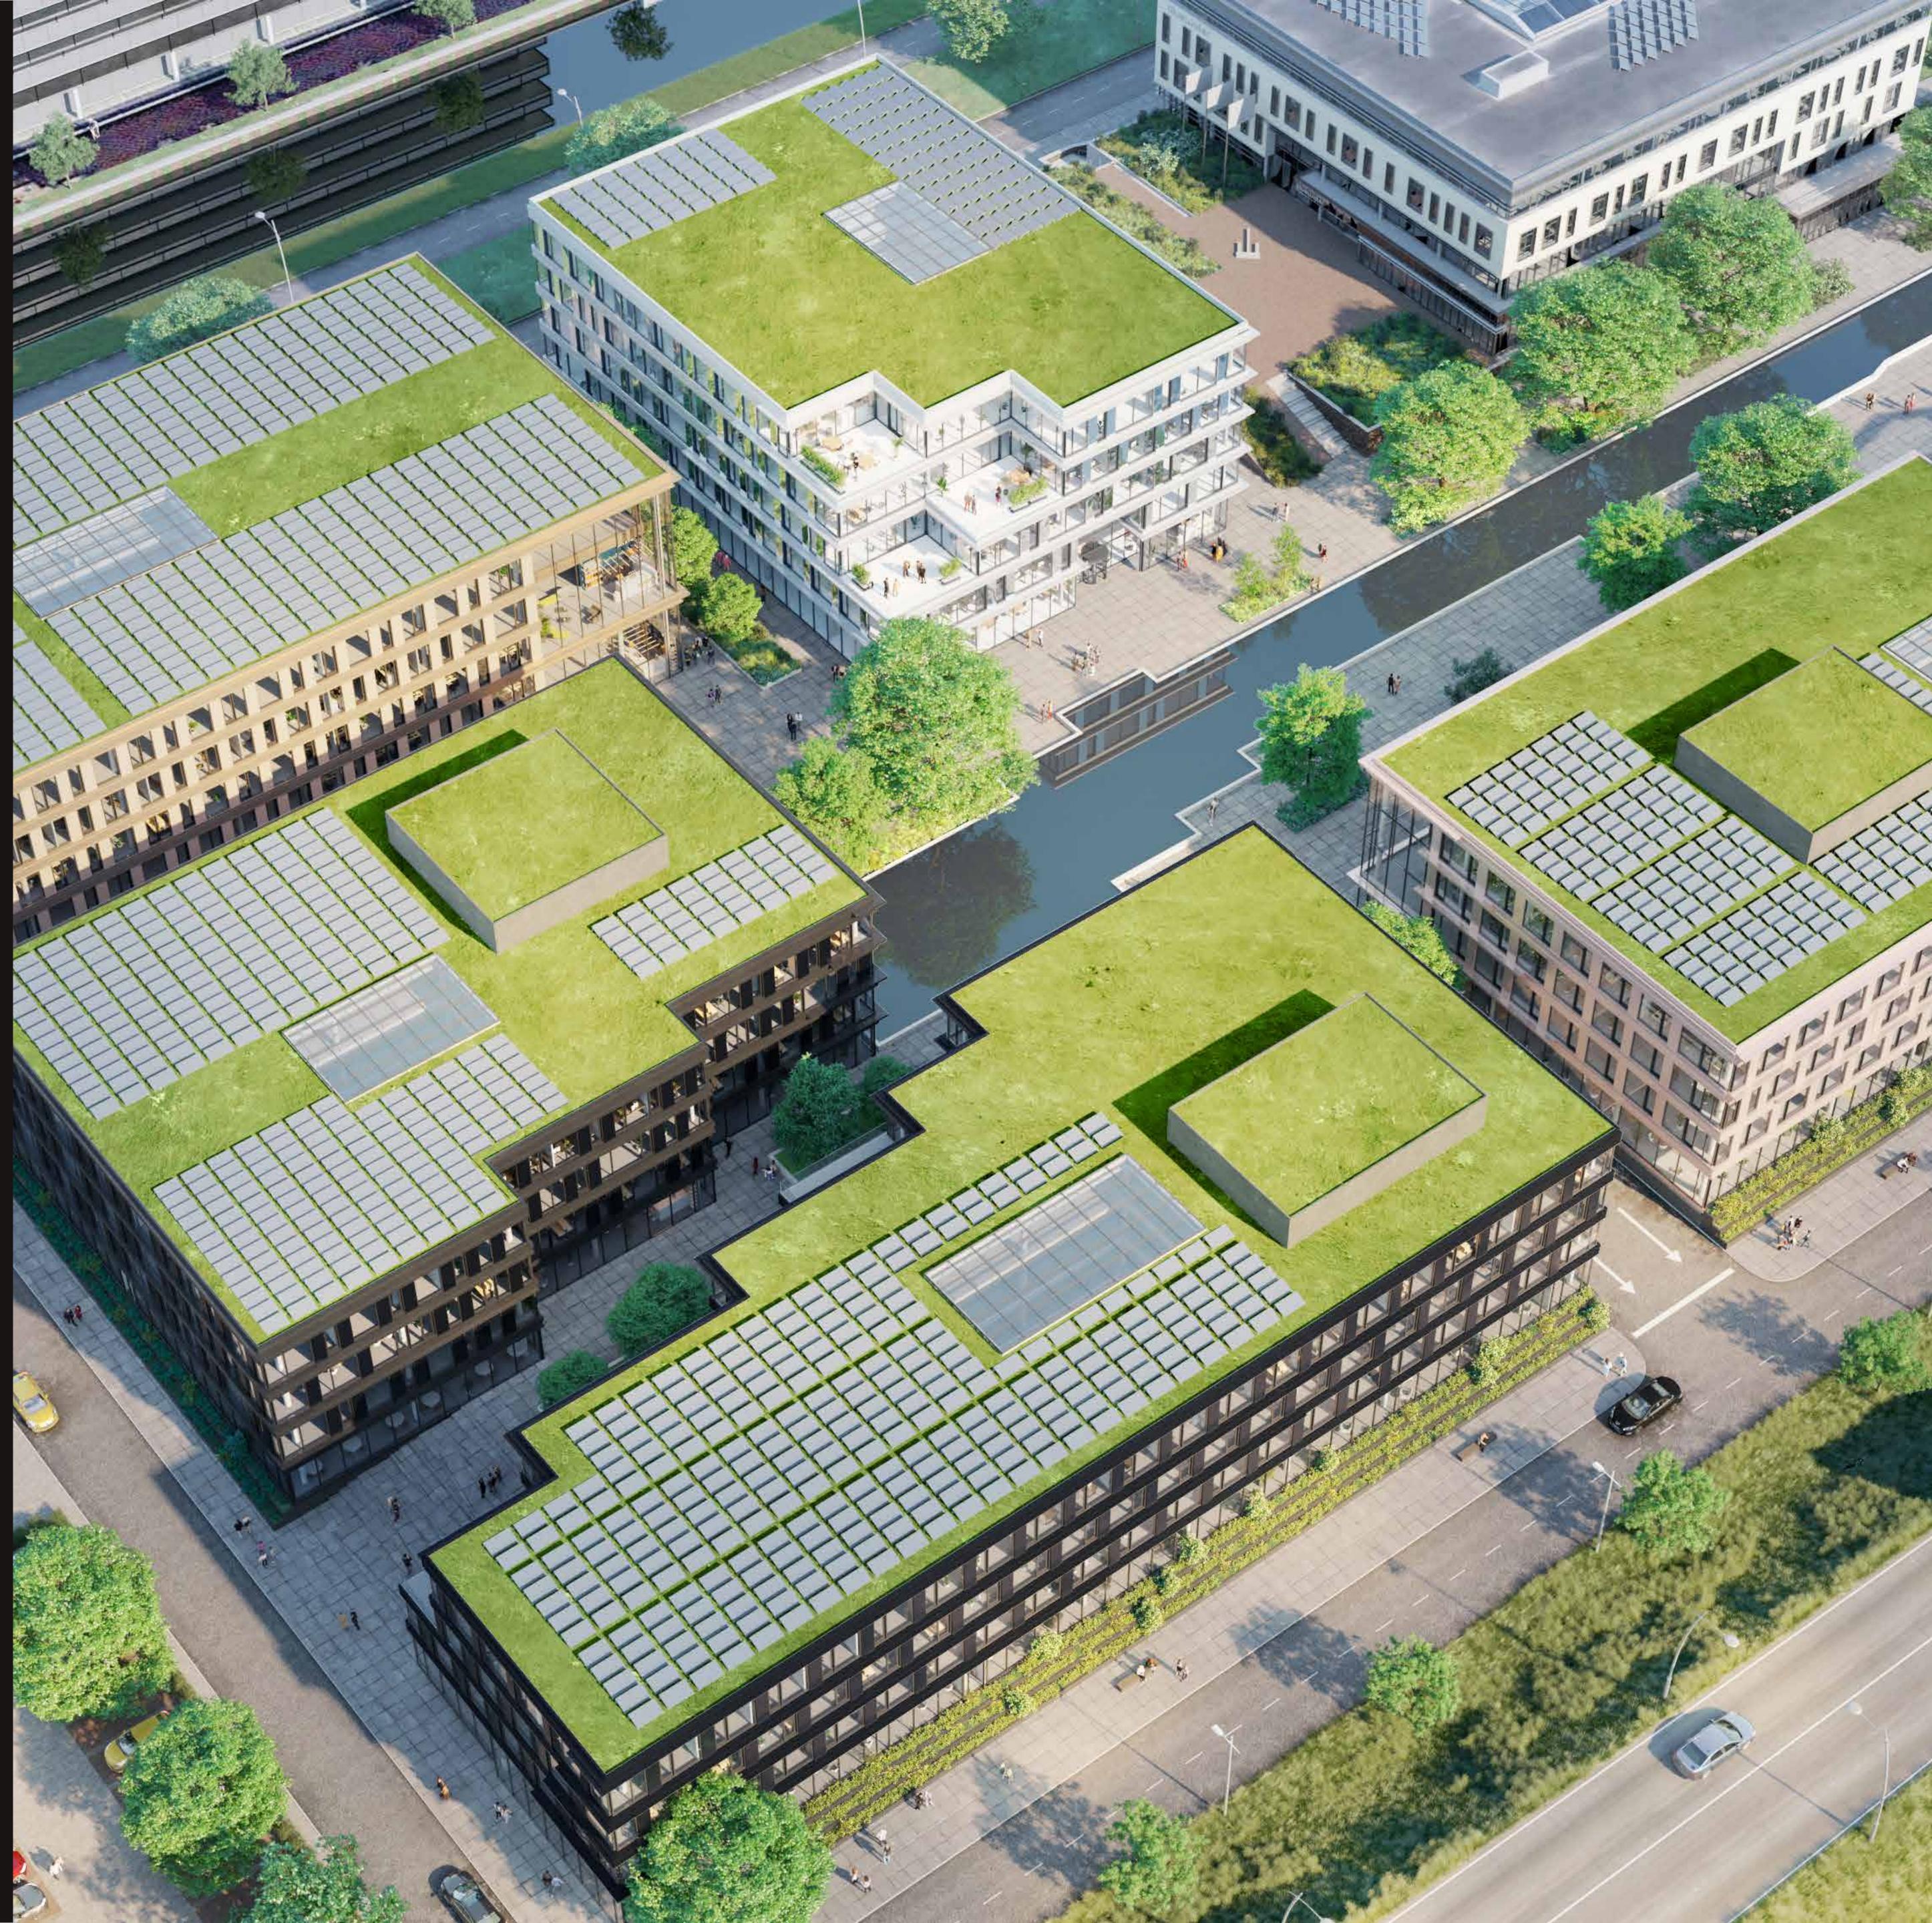

## Stackings





## Mater Building









Fourth

Third

Secon

First F

Groun

### Water Building

| ( |  |
|---|--|
|   |  |
|   |  |
| F |  |

| n Floor  | GFA | 1,710 SQM        |
|----------|-----|------------------|
|          | LFA | 1,077 SQM        |
|          |     |                  |
| Floor    | GFA | <b>1,404</b> SQM |
|          | LFA | 1,311 SQM        |
|          |     |                  |
| nd Floor | GFA | <b>1,454</b> SQM |
|          | LFA | <b>1,363</b> SQM |
|          |     |                  |
| Floor    | GFA | <b>1,464</b> SQM |
|          | LFA | 1,371 SQM        |
|          |     |                  |
| nd Floor | GFA | 1,485 SQM        |
|          | LFA | <b>1,386</b> SQM |















Third

Secon

First F

Grour

### Wood Building

|  | ( |
|--|---|

| GFA | <b>1,8