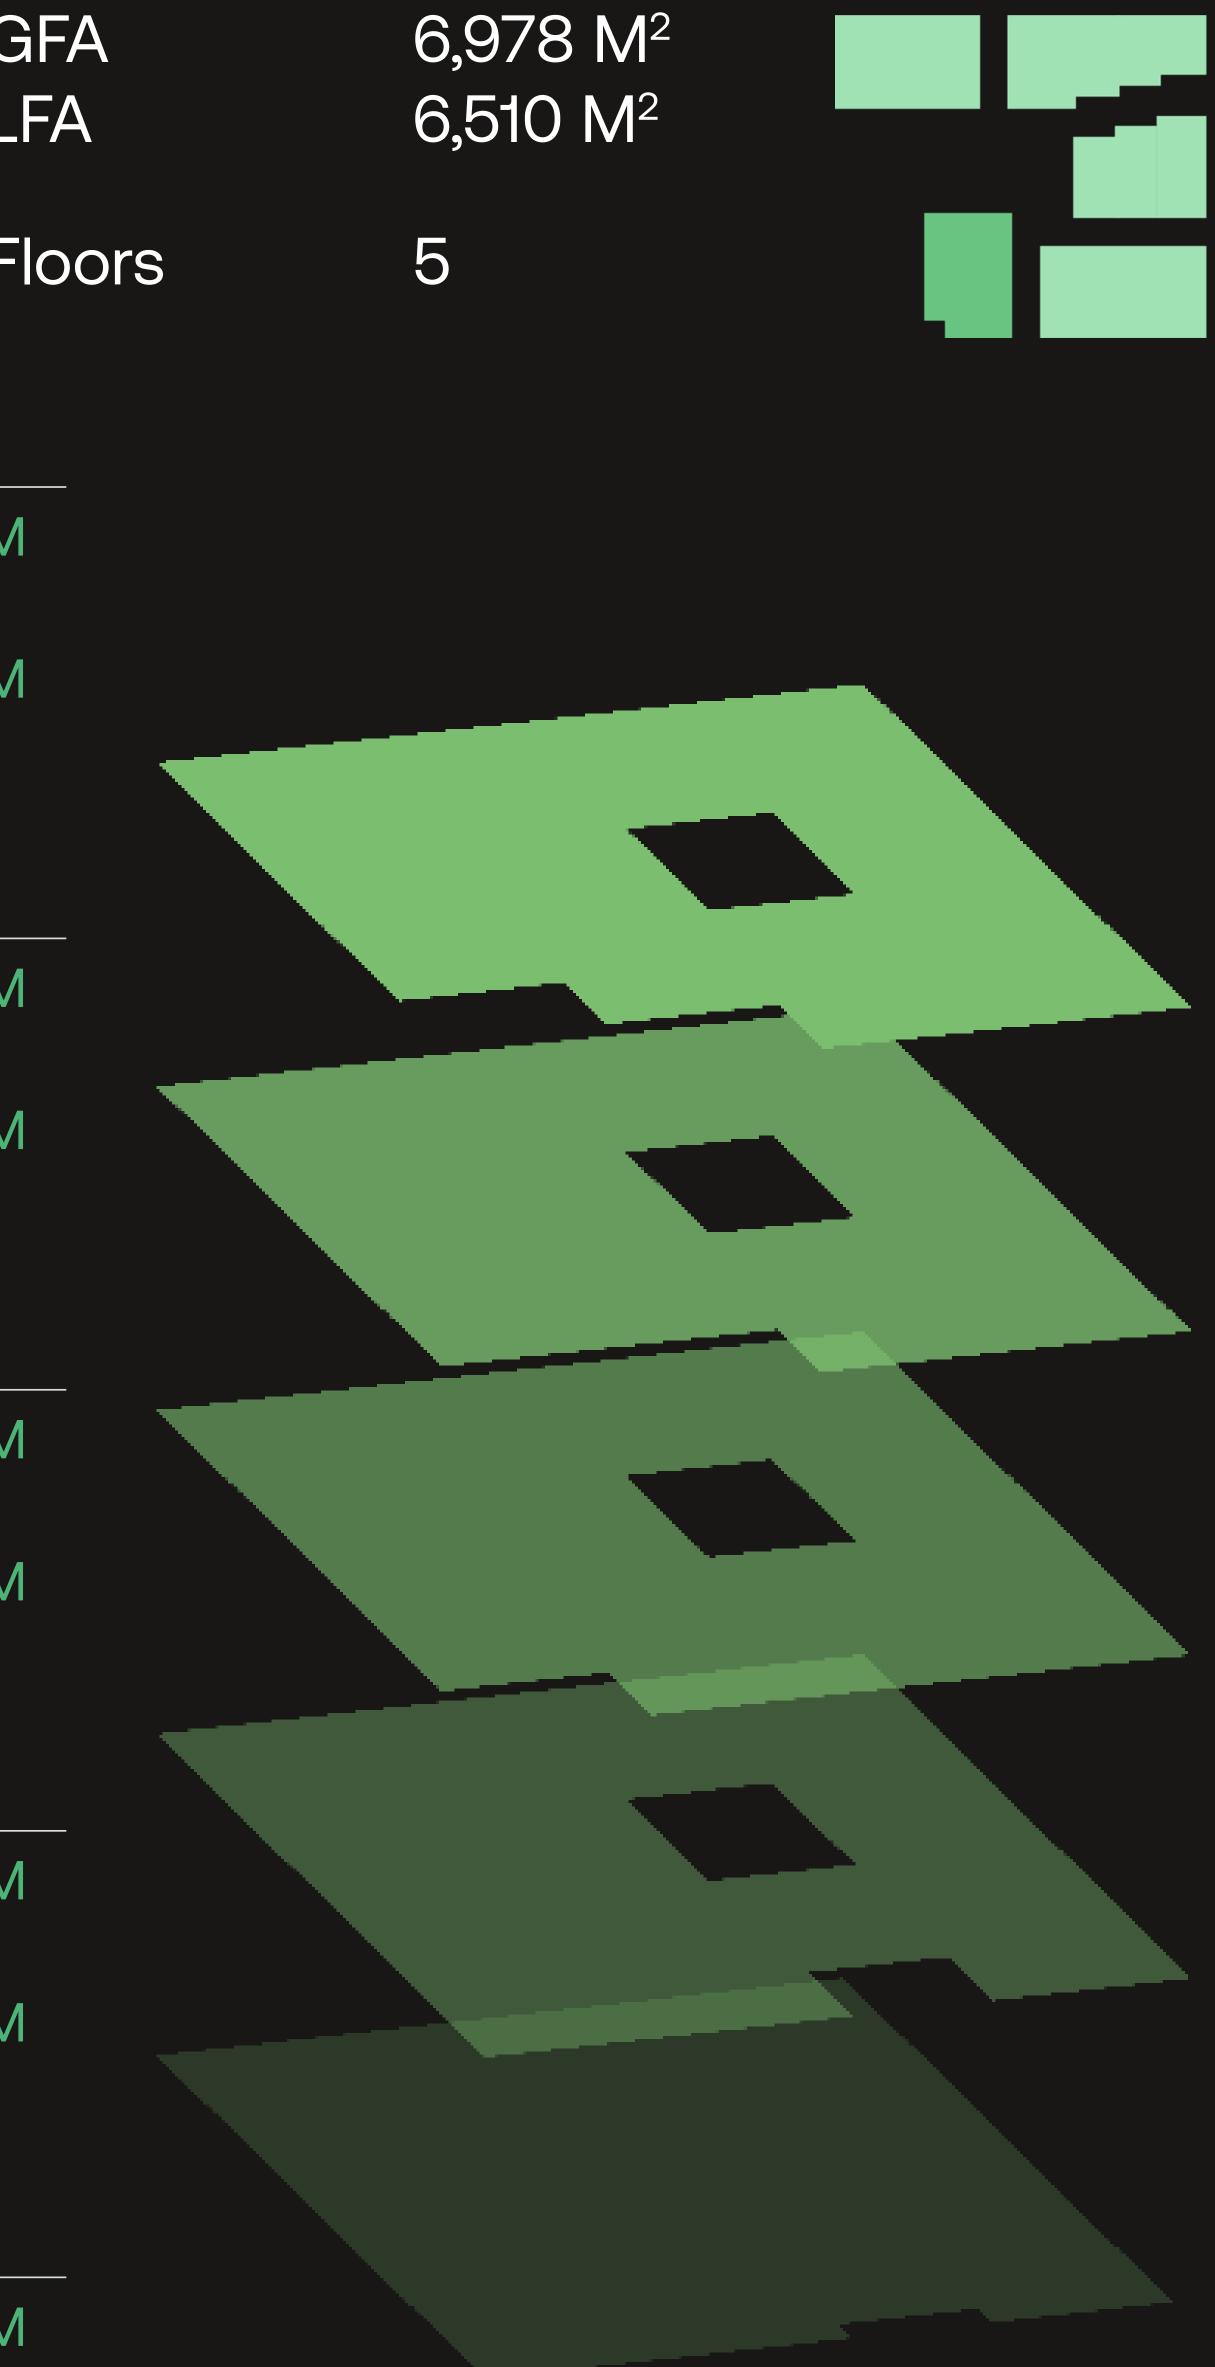

### Water Building

| ( |  |
|---|--|
|   |  |
|   |  |
| F |  |

| n Floor  | GFA | 1,710 SQM        |
|----------|-----|------------------|
|          | LFA | 1,077 SQM        |
|          |     |                  |
| Floor    | GFA | <b>1,404</b> SQM |
|          | LFA | 1,311 SQM        |
|          |     |                  |
| nd Floor | GFA | <b>1,454</b> SQM |
|          | LFA | <b>1,363</b> SQM |
|          |     |                  |
| Floor    | GFA | <b>1,464</b> SQM |
|          | LFA | 1,371 SQM        |
|          |     |                  |
| nd Floor | GFA | 1,485 SQM        |
|          | LFA | <b>1,386</b> SQM |

Third

Secon

First F

Grour