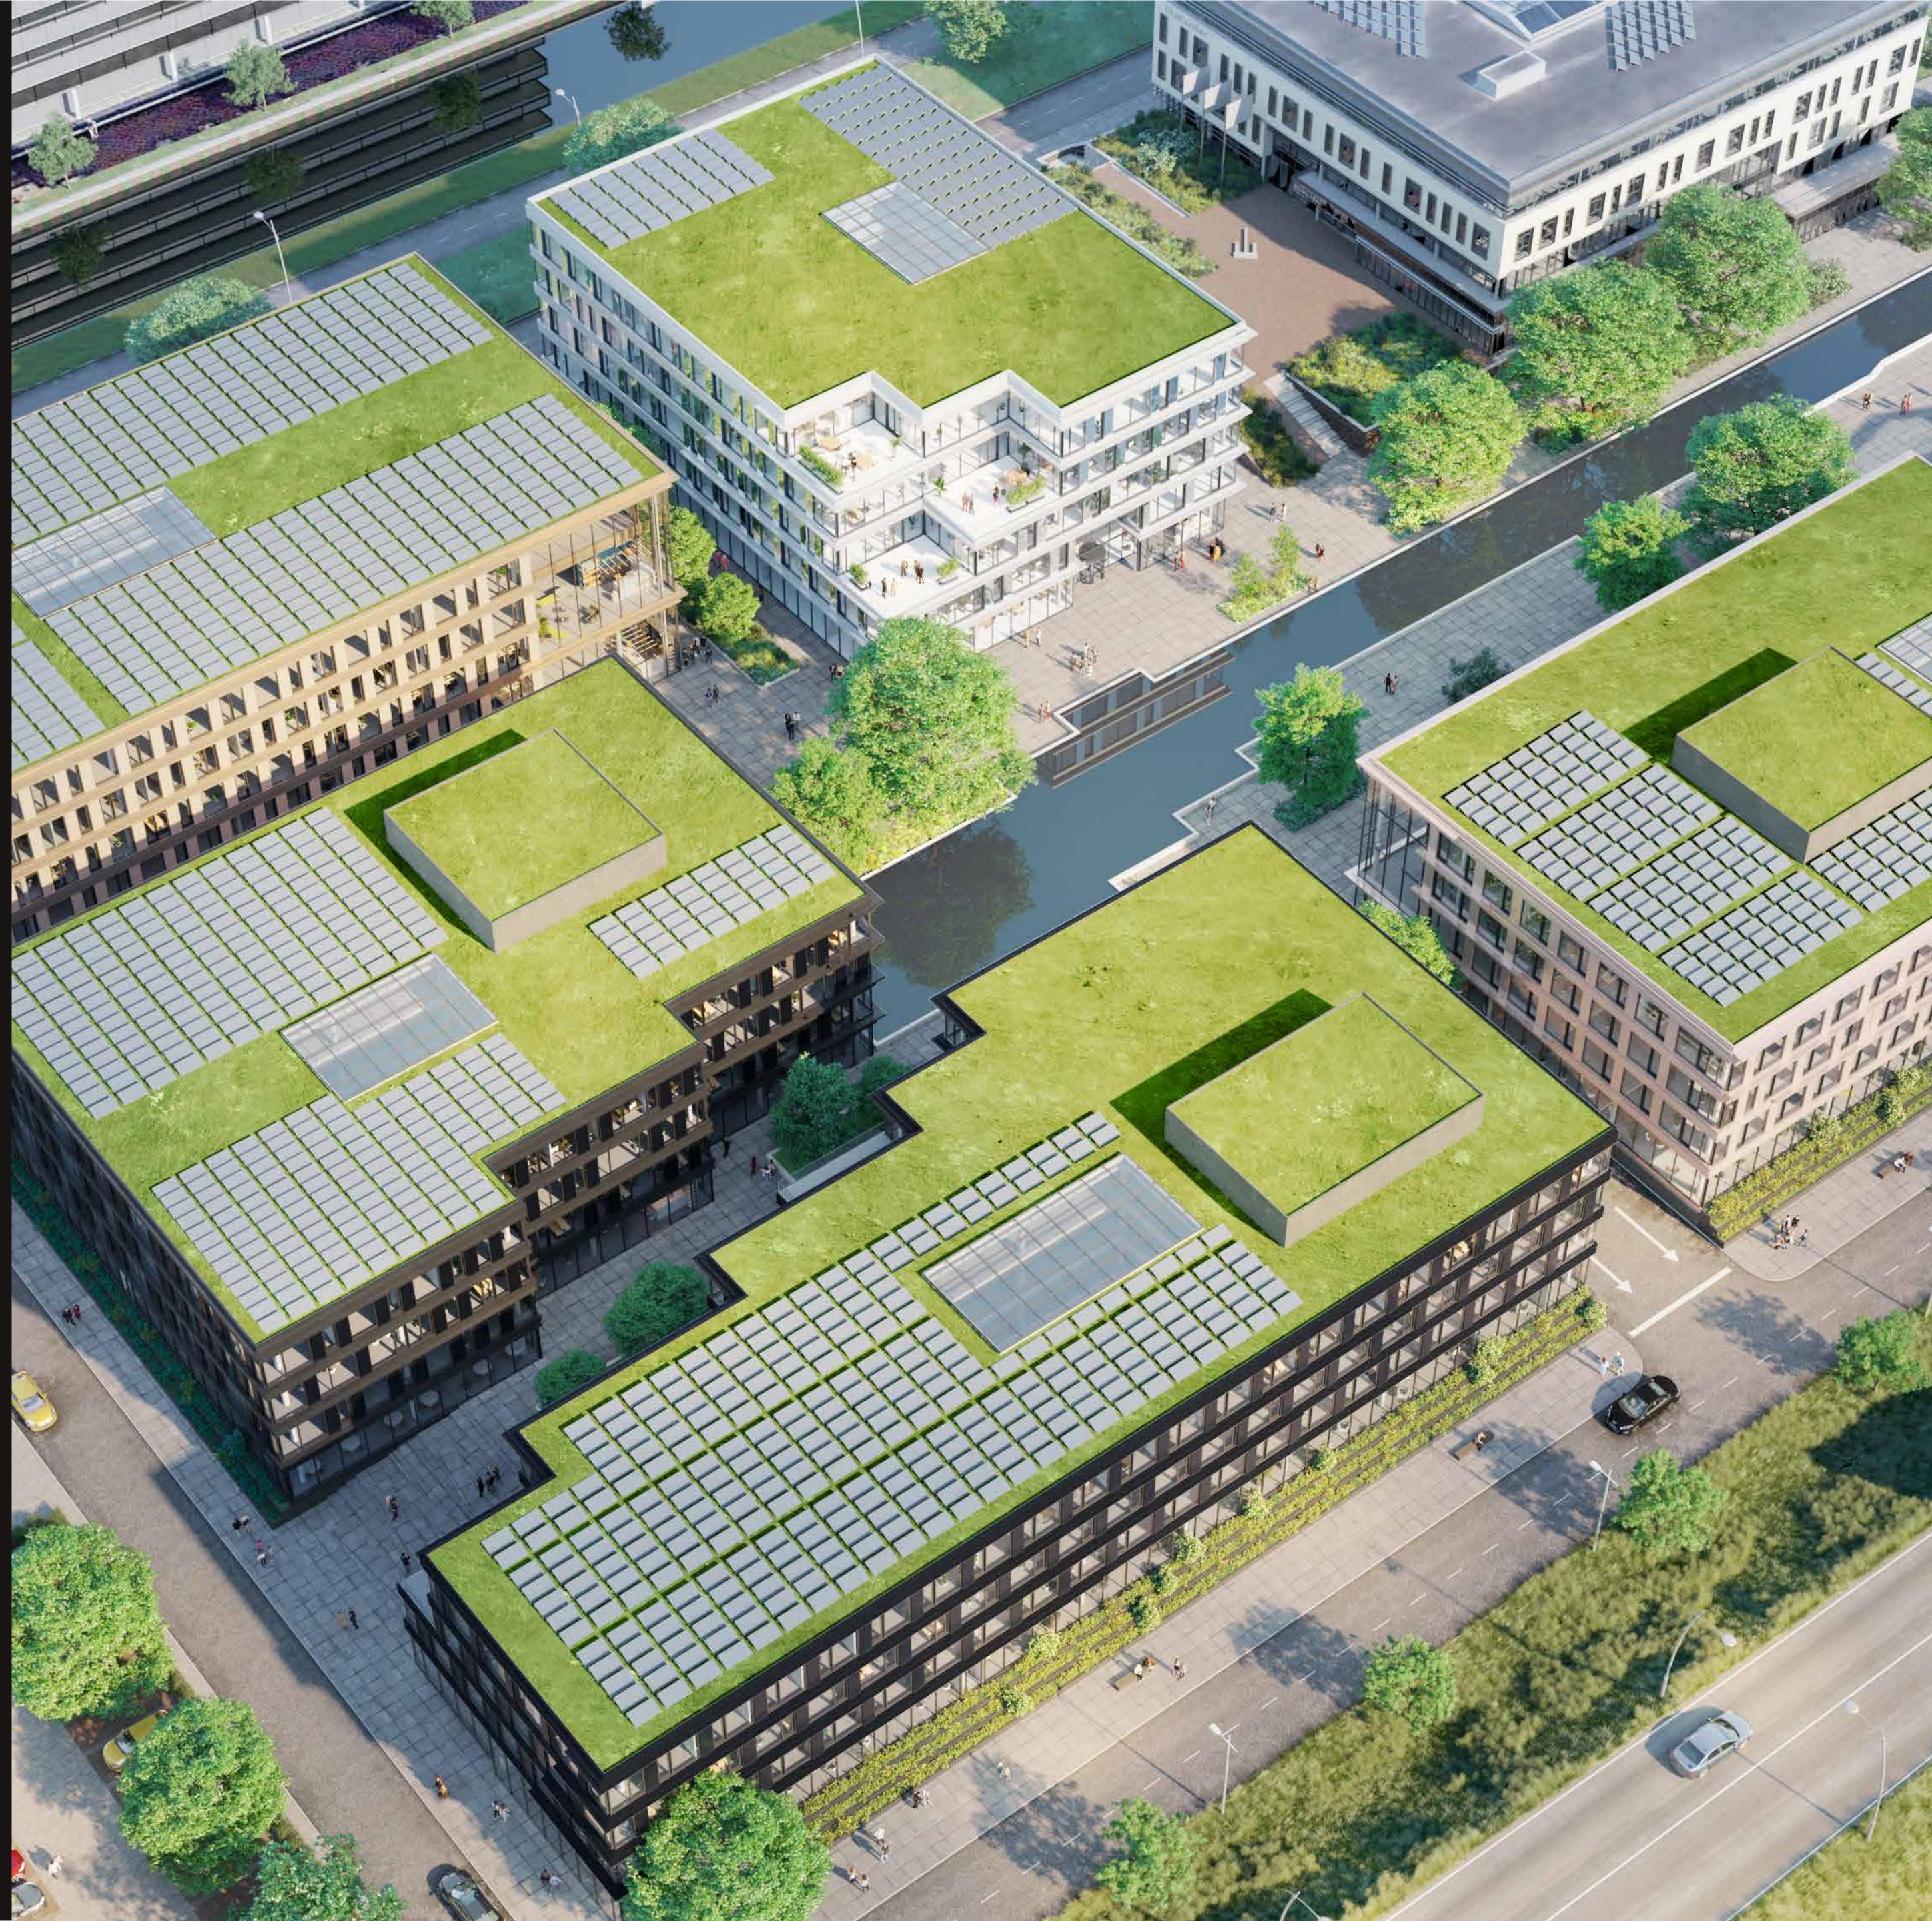

| 1,878 SQM            |
|          |     |                      |
| Floor    | GFA | 2,002 <sup>SQM</sup> |
|          | LFA | <b>1,897</b> SQM     |
|          |     |                      |
| nd Floor | GFA | 2,169 SQM            |
|          | LFA | 2,064 <sup>sqm</sup> |
|          |     |                      |









### Fire Building

Third F

Secon

First F

Grour

| Floor    | GFA | <b>1,683</b> SQM |
|----------|-----|------------------|
|          | LFA | 1,601 SQM        |
| nd Floor | GFA | <b>1,683</b> SQM |
|          | LFA | 1,601 SQM        |
| -loor    | GFA | 1,720 SQM        |
|          | LFA | 1,635 SQM        |
| nd Floor | GFA | 1,852 SQM        |
|          | LFA | 1,772 SQM        |



# The Campus could be your workplace!



### welcometothecampus.com