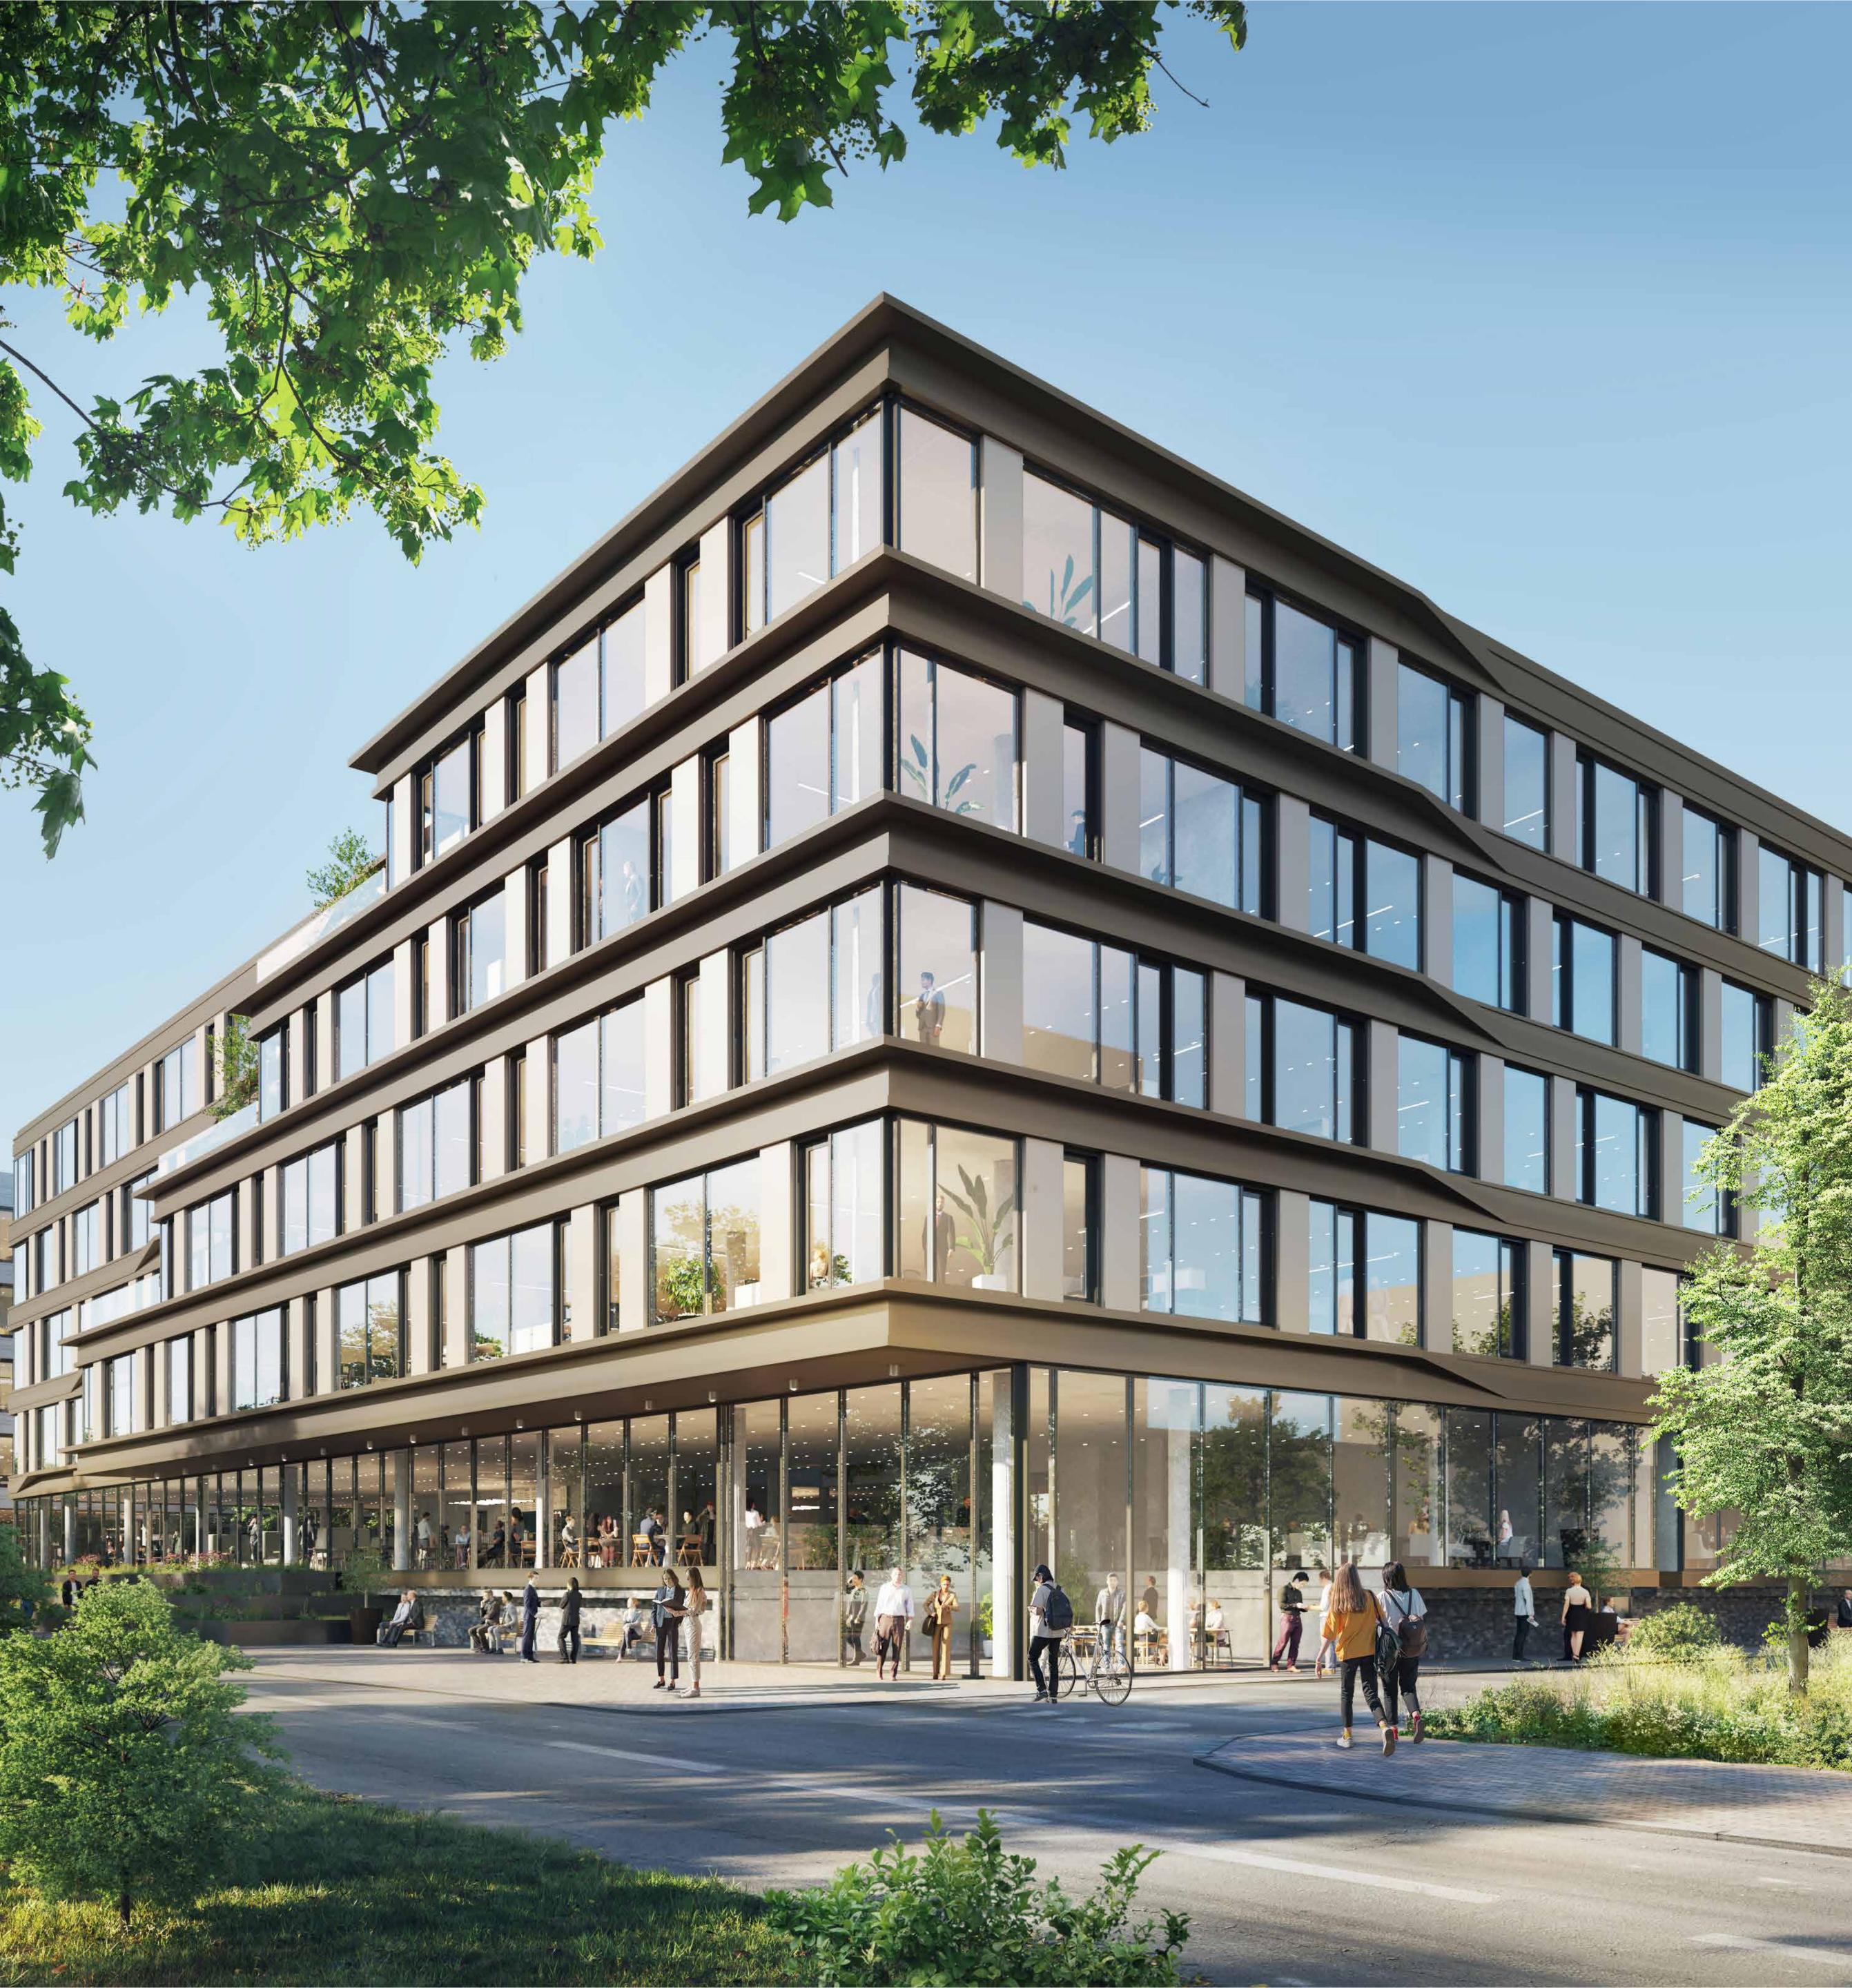

## Stackings





## Mater Building









Fourth

Third

Secon

First F

Groun

### Water Building

| ( |  |
|---|--|
|   |  |
|   |  |
| F |  |

| n Floor  | GFA | 1,710 SQM        |
|----------|-----|------------------|
|          | LFA | 1,077 SQM        |
|          |     |                  |
| Floor    | GFA | <b>1,404</b> SQM |
|          | LFA | 1,311 SQM        |
|          |     |                  |
| nd Floor | GFA | <b>1,454</b> SQM |
|          | LFA | <b>1,363</b> SQM |
|          |     |                  |
| Floor    | GFA | <b>1,464</b> SQM |
|          | LFA | 1,371 SQM        |
|          |     |                  |
| nd Floor | GFA | 1,485 SQM        |
|          | LFA | <b>1,386</b> SQM |















Third

Secon

First F

Grour

### Wood Building

|  | ( |
|--|---|

| GFA | <b>1,833</b> SQM                |
|-----|---------------------------------|
| LFA | 1,726 SQM                       |
| GFA | 2,081 SQM                       |
| LFA | 1,977 SQM                       |
| GFA | 2,159 SQM                       |
| LFA | 2,064 SQM                       |
| GFA | 2,126 SQM                       |
| LFA | 2,020 SQM                       |
| GFA | 2,169 SQM                       |
| LFA | 2,067 <sup>sqm</sup>            |
|     | LFA<br>GFA<br>LFA<br>LFA<br>LFA |















Third

Secon

First F

Groun

## Earth Building

| ( |  |
|---|--|
| l |  |
|   |  |
|   |  |

| Floor    | GFA | 1,671 | SQM |
|----------|-----|-------|-----|
|          | LFA | 1,572 | SQM |
| nd Floo