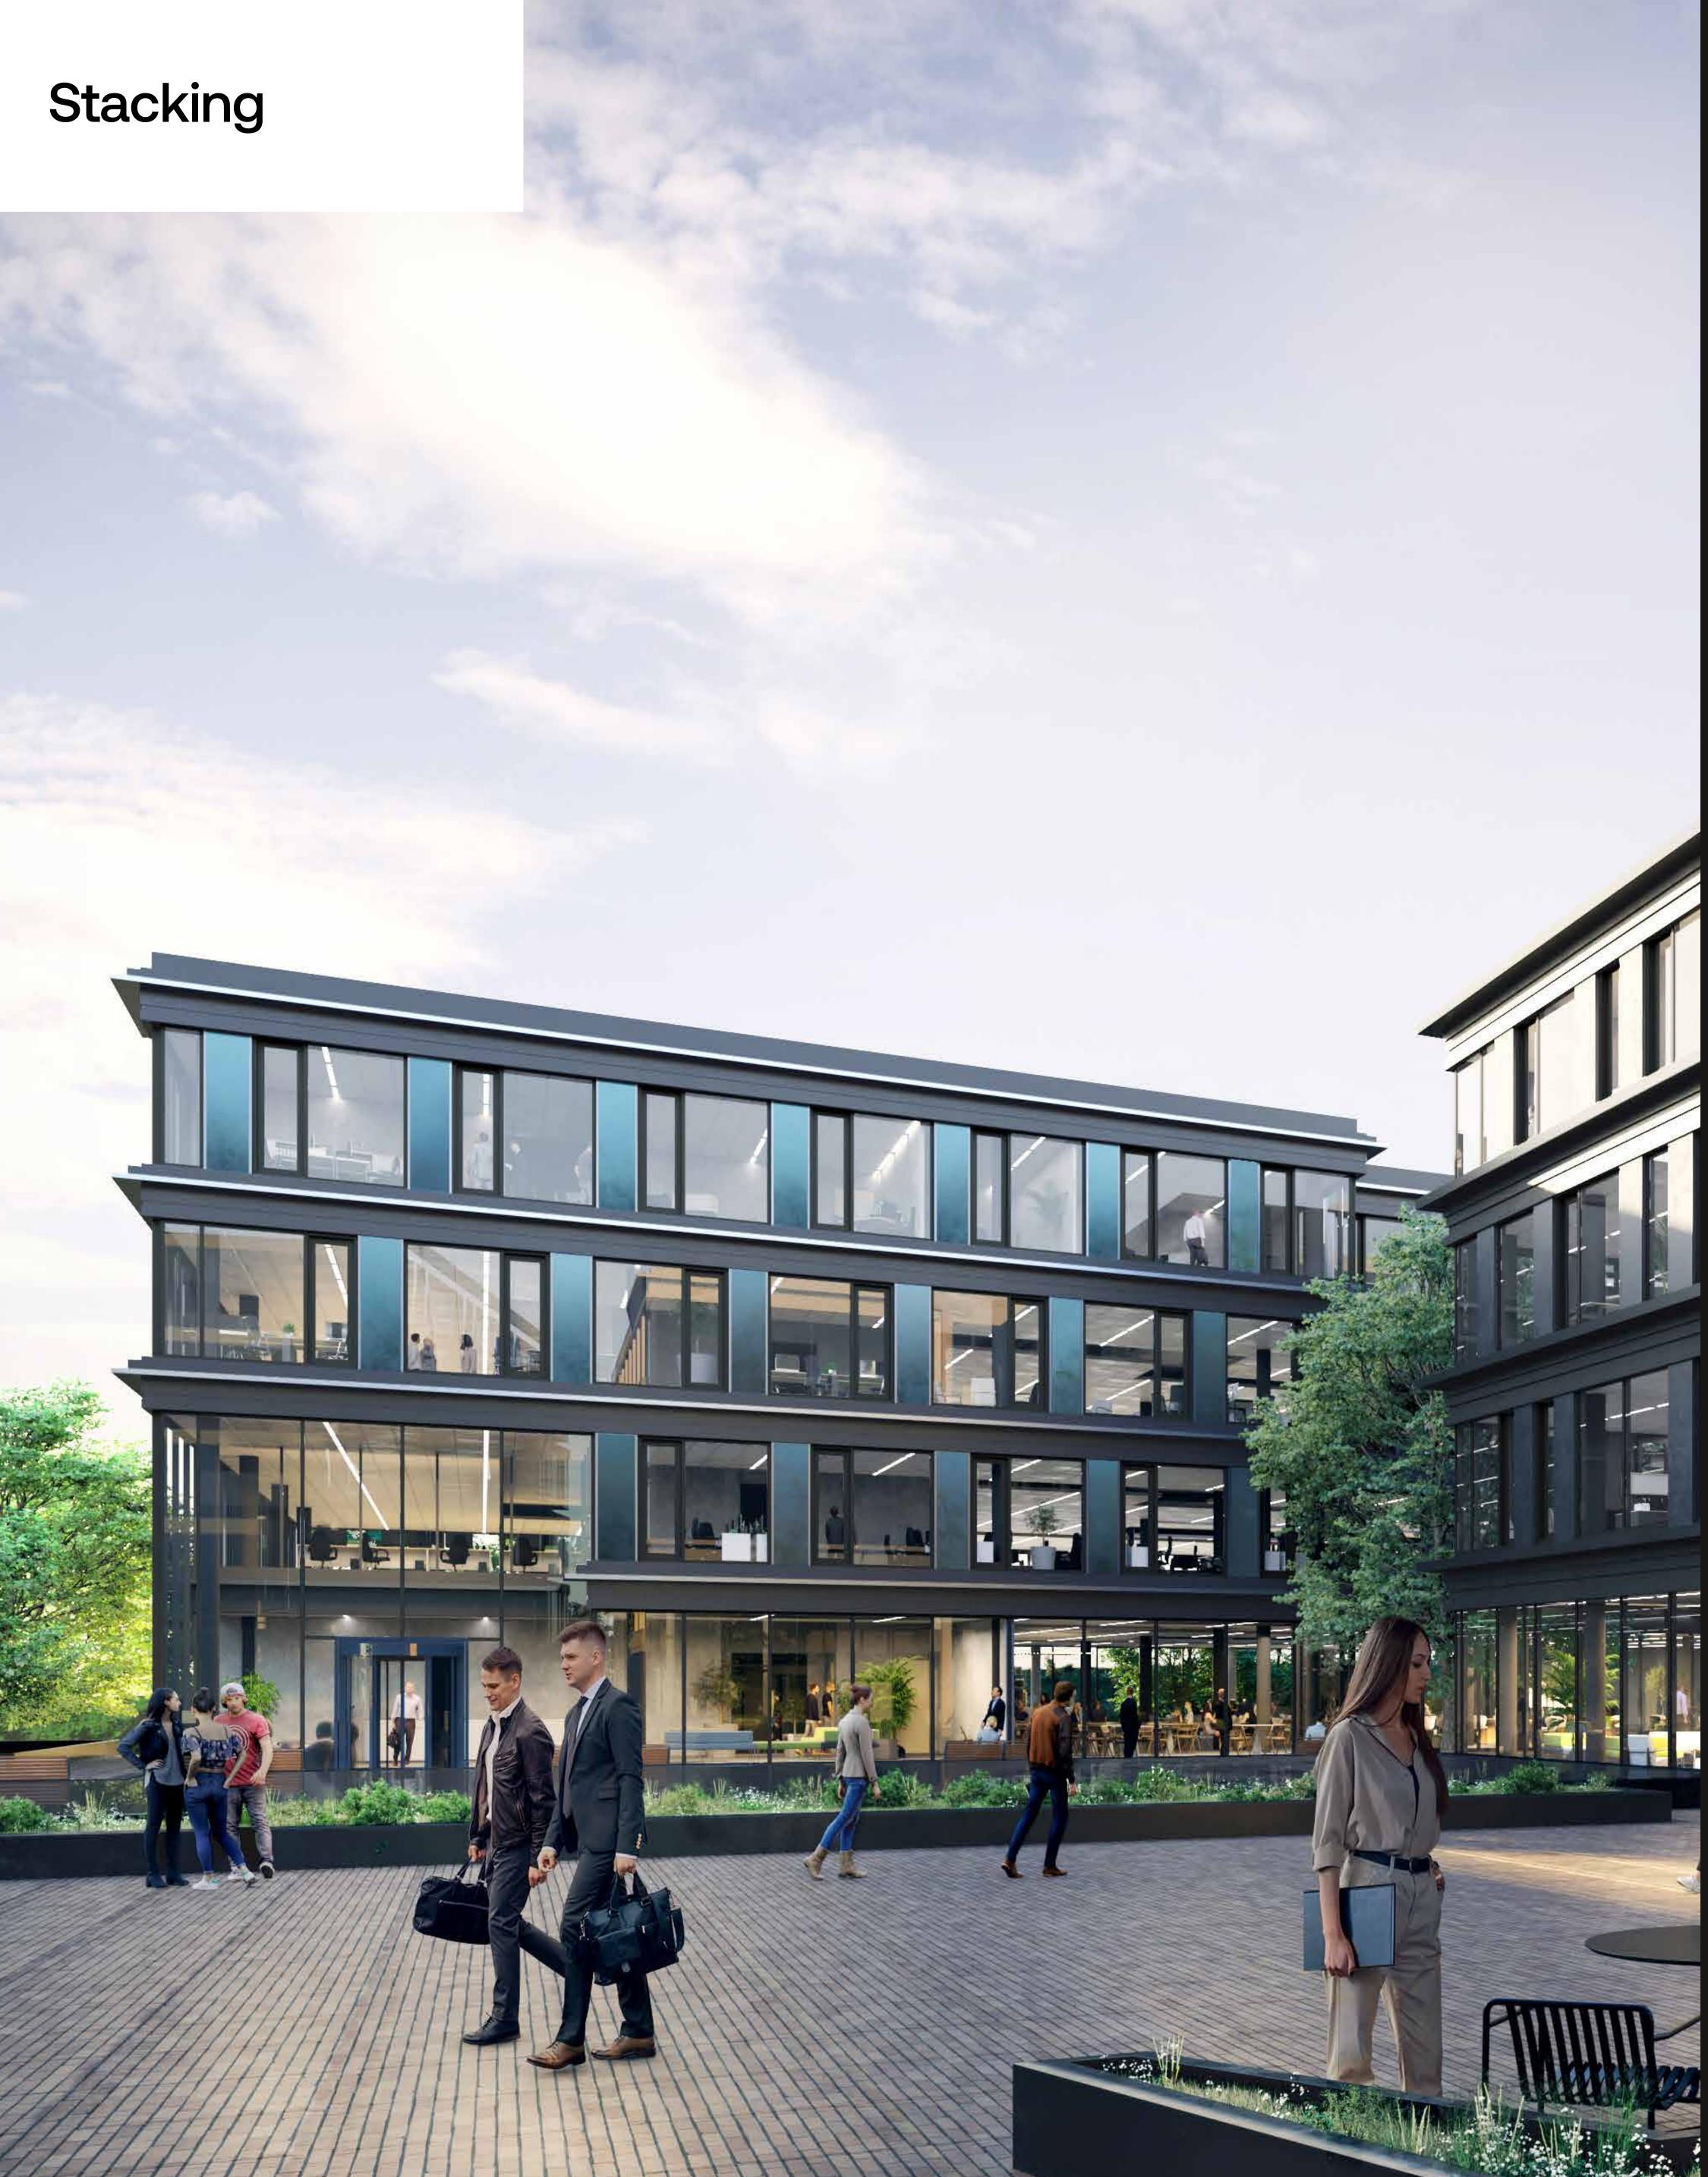

## Stackings

### Water Building

| ( |  |
|---|--|
|   |  |
|   |  |
| F |  |

| n Floor  | GFA | 1,710 SQM        |
|----------|-----|------------------|
|          | LFA | 1,077 SQM        |
|          |     |                  |
| Floor    | GFA | <b>1,404</b> SQM |
|          | LFA | 1,311 SQM        |
|          |     |                  |
| nd Floor | GFA | <b>1,454</b> SQM |
|          | LFA | <b>1,363</b> SQM |
|          |     |                  |
| Floor    | GFA | <b>1,464</b> SQM |
|          | LFA | 1,371 SQM        |
|          |     |                  |
| nd Floor | GFA | 1,485 SQM        |
|          | LFA | <b>1,386</b> SQM |