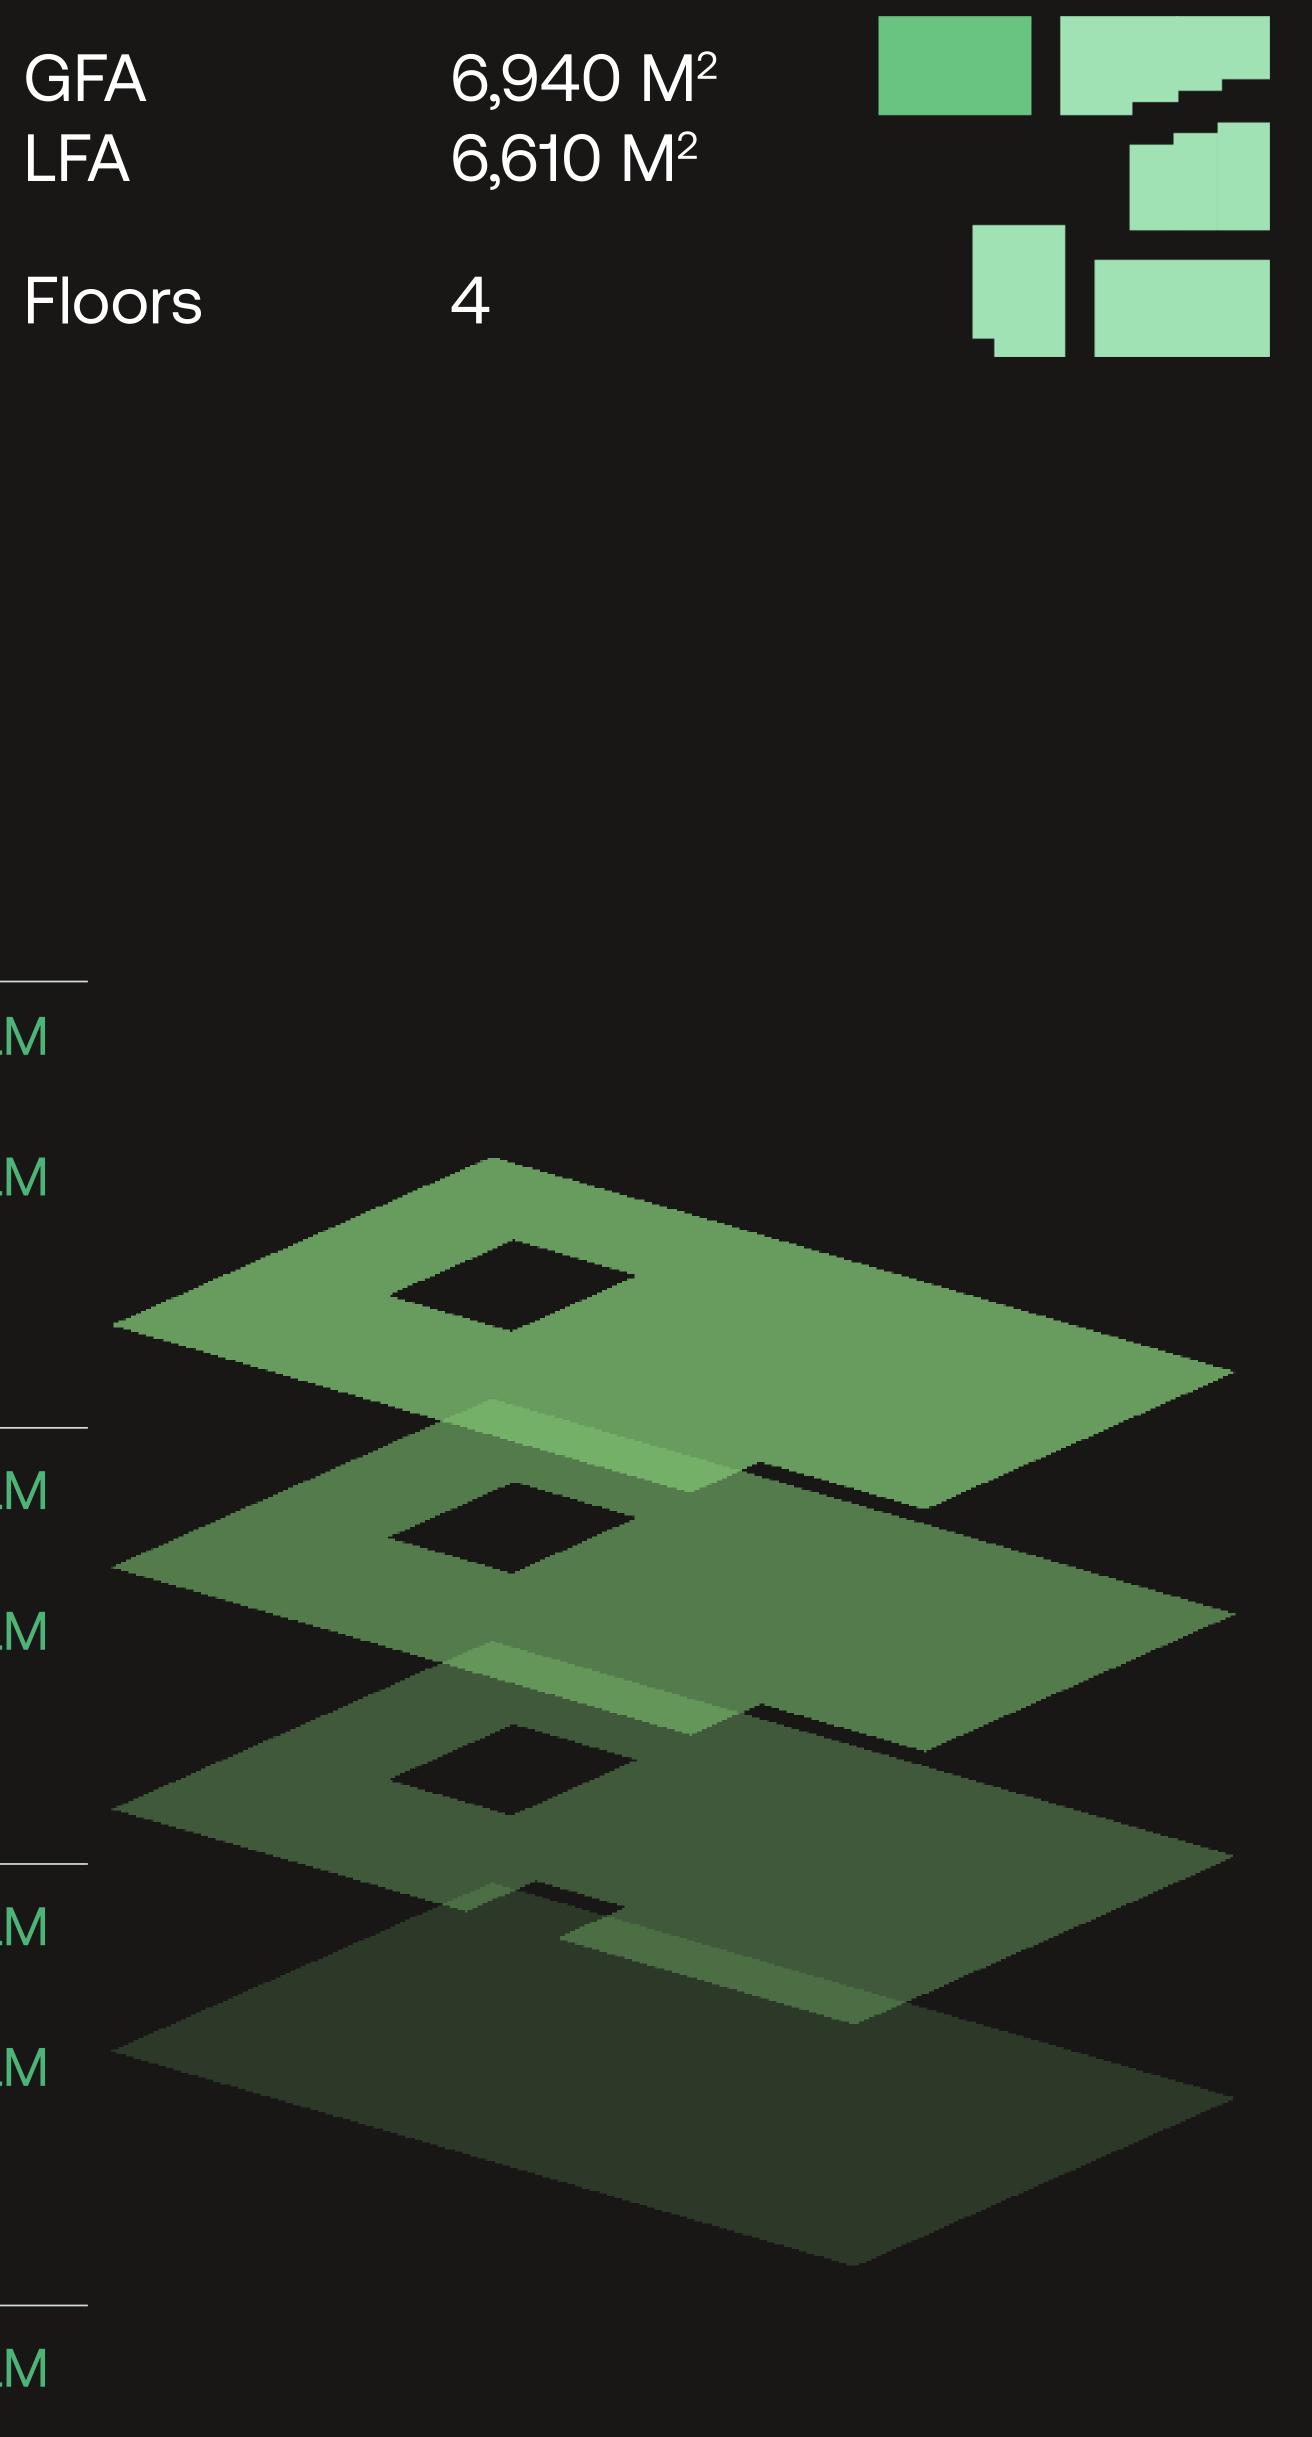

## Mater Building

Fourth

Third

Secon

First F

Groun

### Water Building

| ( |  |
|---|--|
|   |  |
|   |  |
| F |  |

| n Floor  | GFA | 1,710 SQM        |
|----------|-----|------------------|
|          | LFA | 1,077 SQM        |
|          |     |                  |
| Floor    | GFA | <b>1,404</b> SQM |
|          | LFA | 1,311 SQM        |
|          |     |                  |
| nd Floor | GFA | <b>1,454</b> SQM |
|          | LFA | <b>1,363</b> SQM |
|          |     |                  |
| Floor    | GFA | <b>1,464</b> SQM |
|          | LFA | 1,371 SQM        |
|          |     |                  |
| nd Floor | GFA | 1,485 SQM        |
|          | LFA | <b>1,386</b> SQM |

Third

Secon

First F

Grour