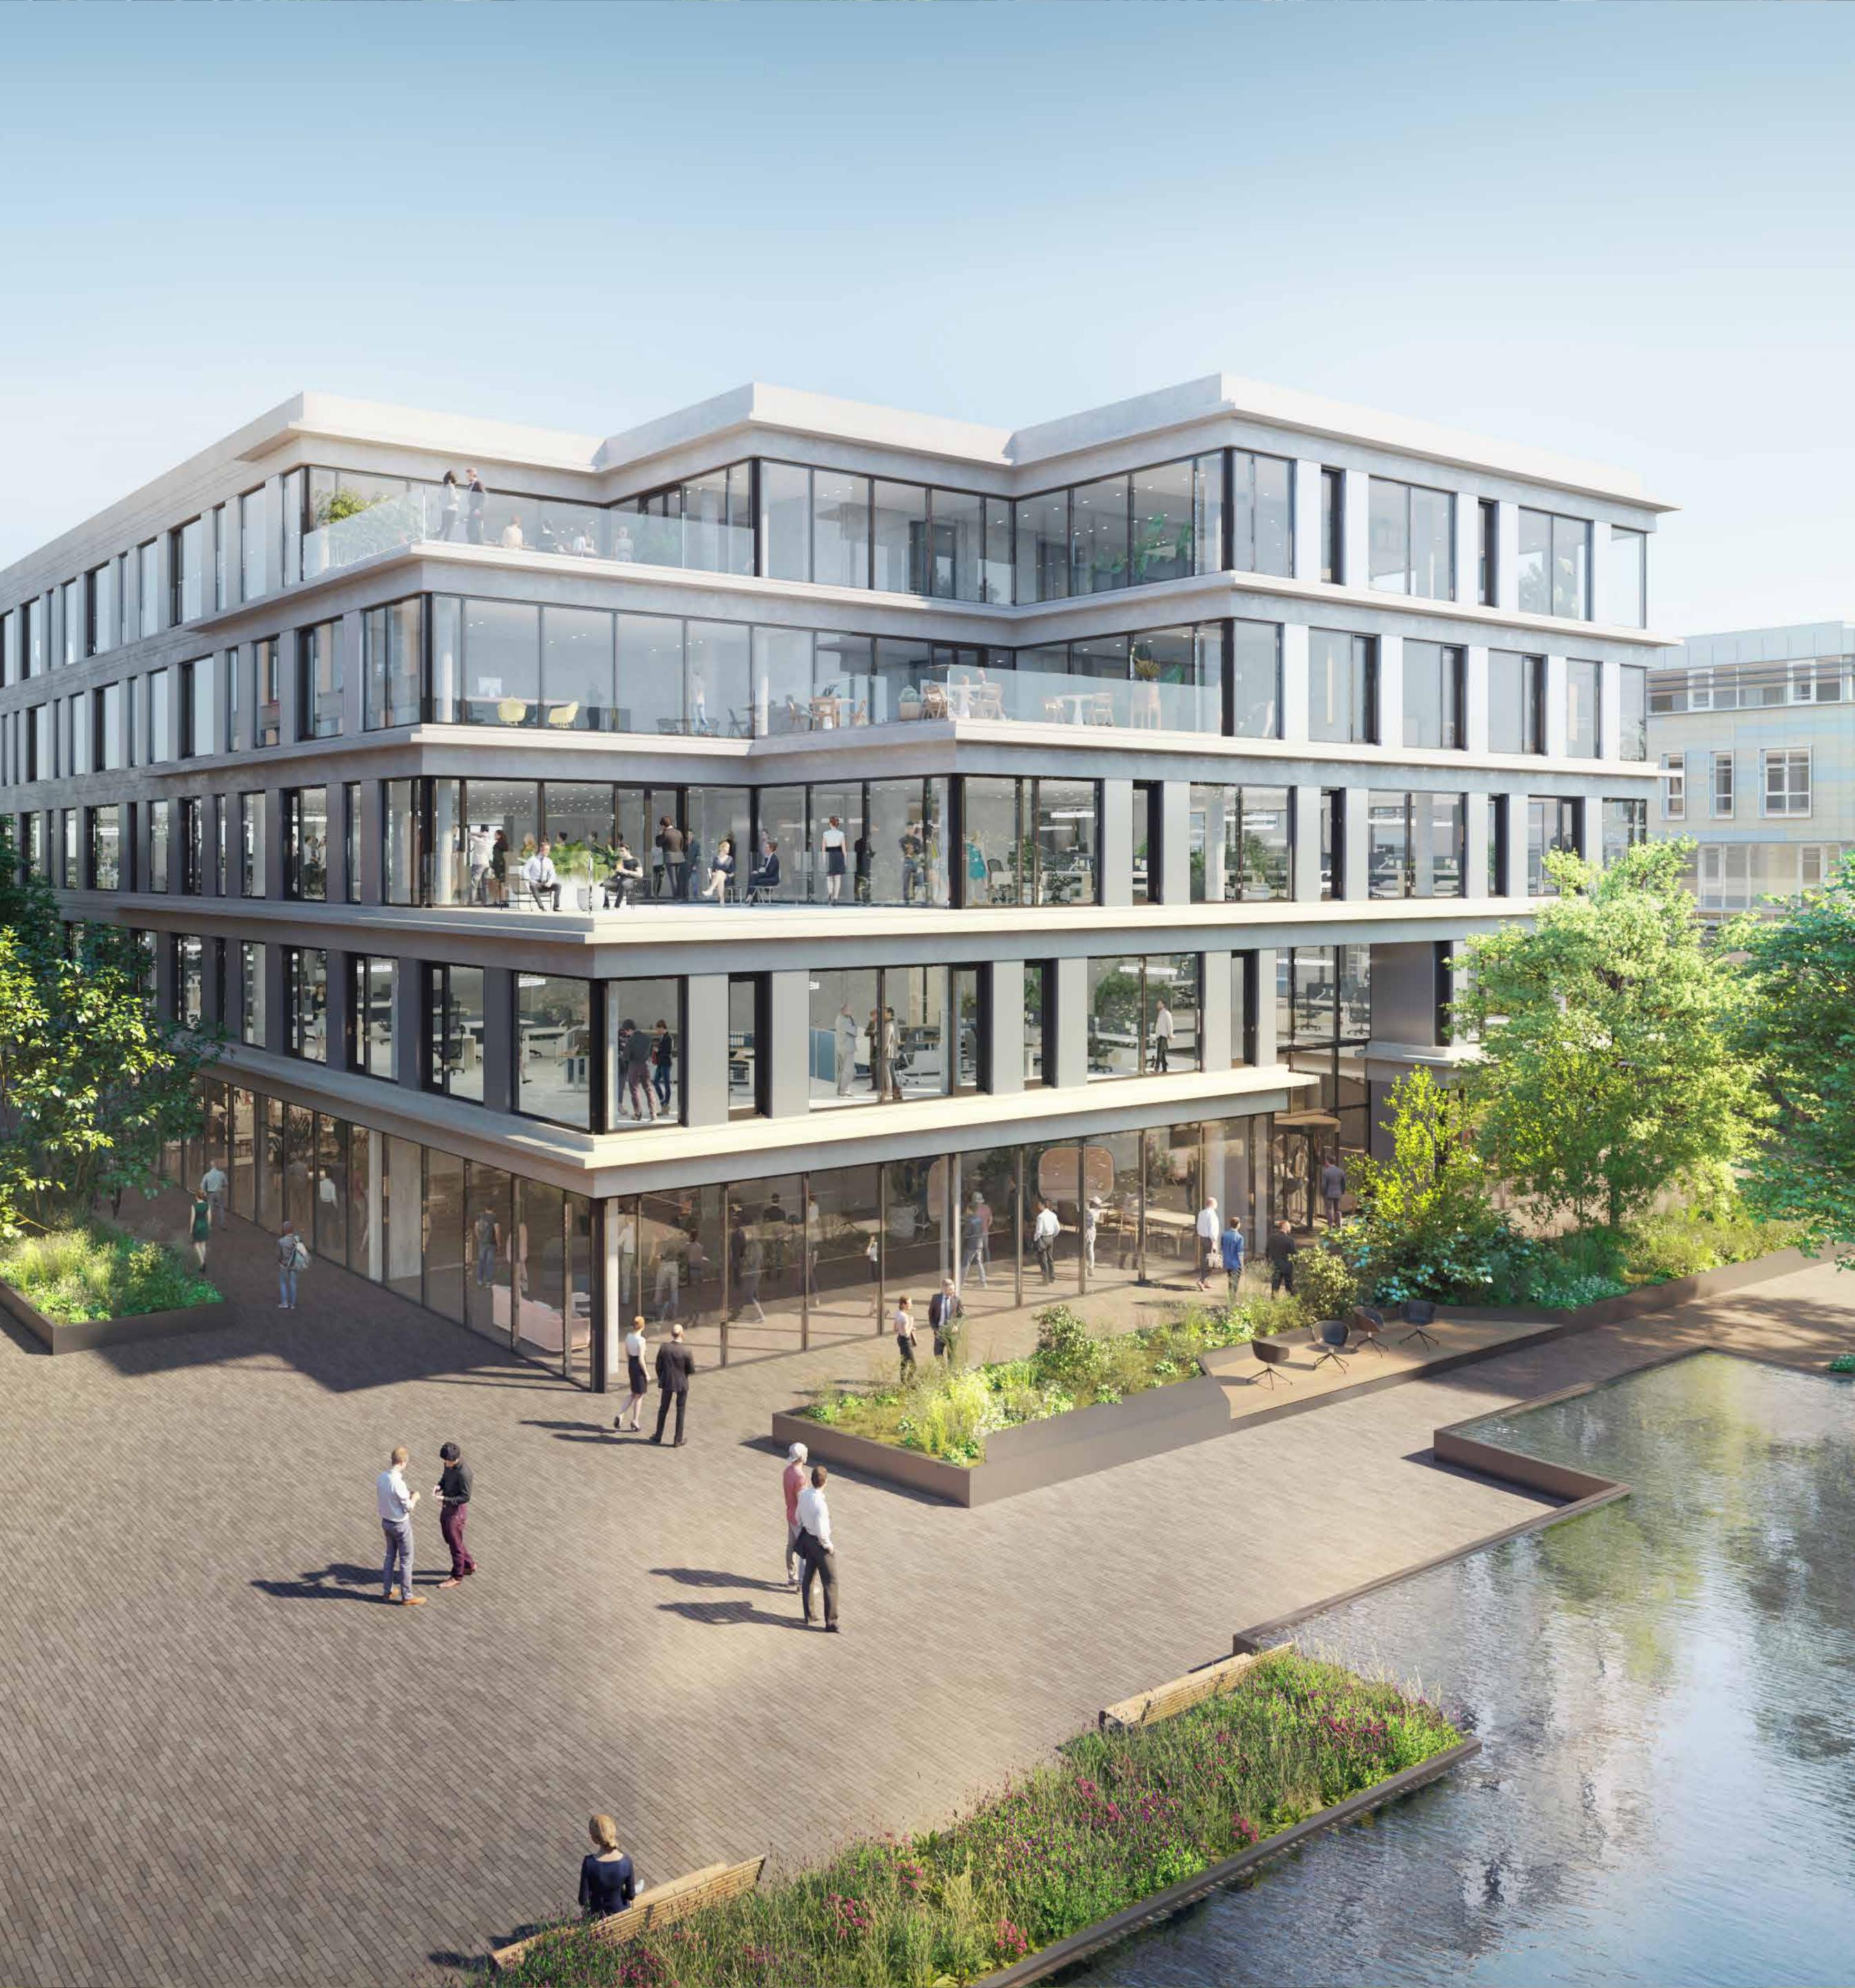

### Water Building

| ( |  |
|---|--|
|   |  |
|   |  |
| F |  |

| n Floor  | GFA | 1,710 SQM        |
|----------|-----|------------------|
|          | LFA | 1,077 SQM        |
|          |     |                  |
| Floor    | GFA | <b>1,404</b> SQM |
|          | LFA | 1,311 SQM        |
|          |     |                  |
| nd Floor | GFA | <b>1,454</b> SQM |
|          | LFA | <b>1,363</b> SQM |
|          |     |                  |
| Floor    | GFA | <b>1,464</b> SQM |
|          | LFA | 1,371 SQM        |
|          |     |                  |
| nd Floor | GFA | 1,485 SQM        |
|          | LFA | <b>1,386</b> SQM |